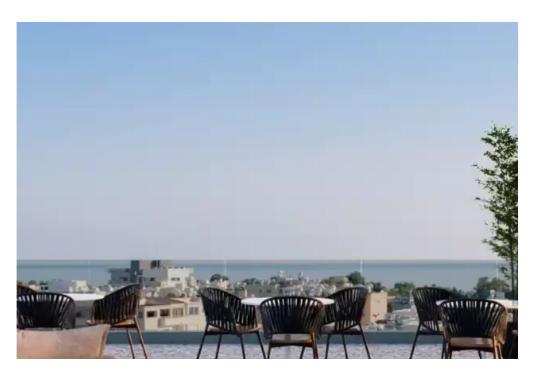

Offered at:  $\leq 6,800,000$ 

**Estate ID:** 69386

**Ref:** ba5127990

NET internal area: 905

Available from: 2024-10-25

Offered at: 6,800,000

Type: Space

"""The business center a building being designed on a concept of a mixture of prime offices. Conference areas, informal areas and individual lea-sable workspaces, offering the up most way of working and relax in a modern way. Placed in the heart of the seafront of Limassol in an urban area, easy accessible and lite-full designed in an architecture which smartly takes advantage of the space and territory. Stunning architecture, exceptional offices interior design, ready to offer the most to new age working places. Features: Close proximity to the beach Quiet location Gym and coffee area at the roof garden VRV system Fire alarm system CCTV cameras Storage rooms 16 Parking spaces Secured gat...