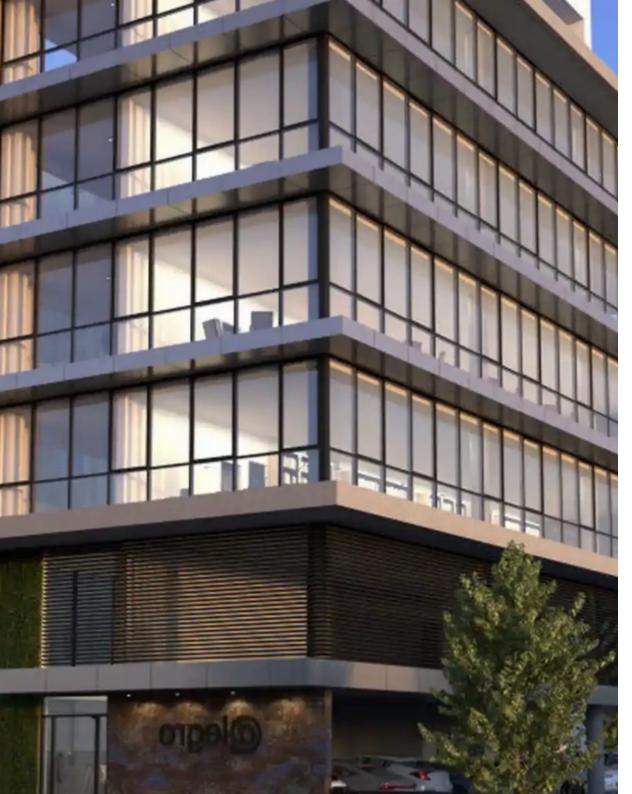

Offered at:  $\leq 6,800,000$ 

**Estate ID:** 69386

**Ref:** ba5127990

NET internal area: 905

Available from: 2024-10-25

Offered at: 6,800,000

Type: Space

"""The business center a building being designed on a concept of a mixture of prime offices. Conference areas, informal areas and individual lea-sable workspaces, offering the up most way of working and relax in a modern way. Placed in the heart of the seafront of Limassol in an urban area, easy accessible and lite-full designed in an architecture which smartly takes advantage of the space and territory. Stunning architecture, exceptional offices interior design, ready to offer the most to new age working places. Features: Close proximity to the beach Quiet location Gym and coffee area at the roof garden VRV system Fire alarm system CCTV cameras Storage rooms 16 Parking spaces Secured gat...