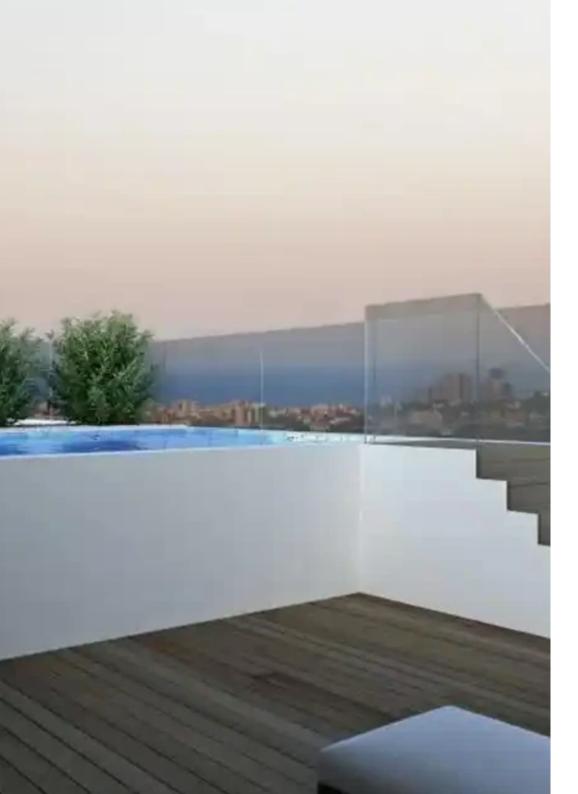

Гуре: **Apartmen**t

building comprises a selection of seven luxurious apartments that are designed to blend comfort with aesthetic elegance. Residents will enjoy panoramic views of the serene city and the stunning Mediterranean. On the first floor, covering a total area of 96 m2, this apartment offers a covered internal area of 75 m2. The apartment comes with a spacious 21 m2 covered veranda that provides the perfect outdoor space for relaxation. With a dedicated parking space and a common swimming pool on the roof, this apartment is priced at €350,000 each. F...