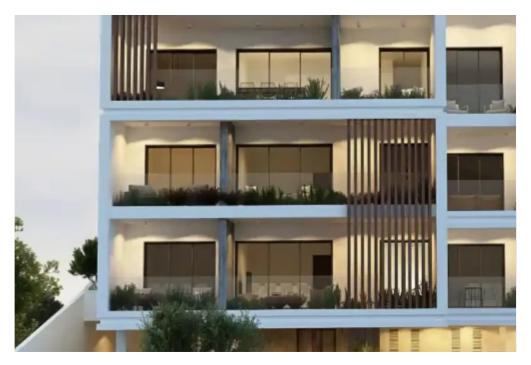

Гуре: **Apartmen**t

building comprises a selection of seven luxurious apartments that are designed to blend comfort with aesthetic elegance. Residents will enjoy panoramic views of the serene city and the stunning Mediterranean. On the first floor, covering a total area of 96 m2, this apartment offers a covered internal area of 75 m2. The apartment comes with a spacious 21 m2 covered veranda that provides the perfect outdoor space for relaxation. With a dedicated parking space and a common swimming pool on the roof, this apartment is priced at €350,000 each. F...