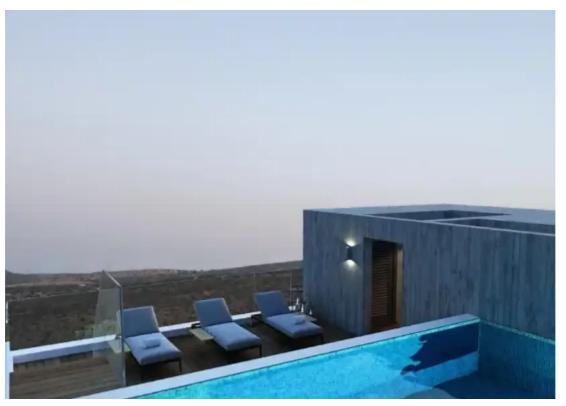

Гуре: **Apartmen**t

building comprises a selection of seven luxurious apartments that are designed to blend comfort with aesthetic elegance. Residents will enjoy panoramic views of the serene city and the stunning Mediterranean. On the first floor, covering a total area of 96 m2, this apartment offers a covered internal area of 75 m2. The apartment comes with a spacious 21 m2 covered veranda that provides the perfect outdoor space for relaxation. With a dedicated parking space and a common swimming pool on the roof, this apartment is priced at €350,000 each. F...