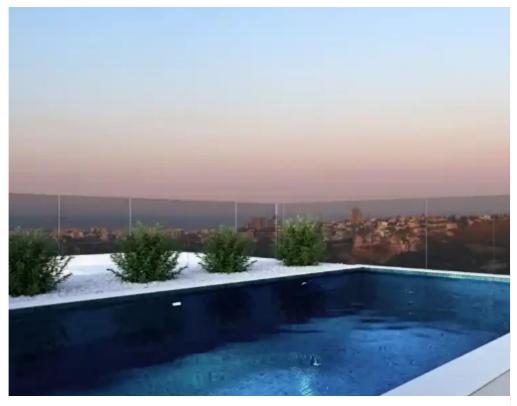

Гуре: **Apartmen**t

building comprises a selection of seven luxurious apartments that are designed to blend comfort with aesthetic elegance. Residents will enjoy panoramic views of the serene city and the stunning Mediterranean. On the first floor, covering a total area of 96 m2, this apartment offers a covered internal area of 75 m2. The apartment comes with a spacious 21 m2 covered veranda that provides the perfect outdoor space for relaxation. With a dedicated parking space and a common swimming pool on the roof, this apartment is priced at €350,000 each. F...