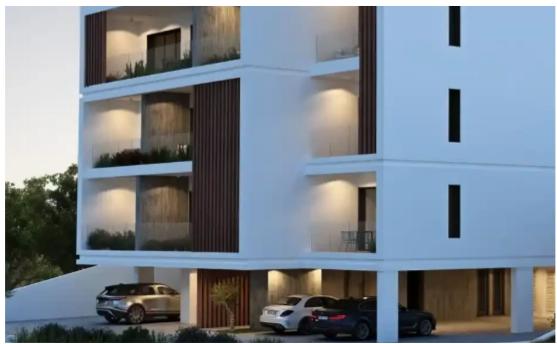

Гуре: **Apartmen**t

building comprises a selection of seven luxurious apartments that are designed to blend comfort with aesthetic elegance. Residents will enjoy panoramic views of the serene city and the stunning Mediterranean. On the first floor, covering a total area of 96 m2, this apartment offers a covered internal area of 75 m2. The apartment comes with a spacious 21 m2 covered veranda that provides the perfect outdoor space for relaxation. With a dedicated parking space and a common swimming pool on the roof, this apartment is priced at €350,000 each. F...