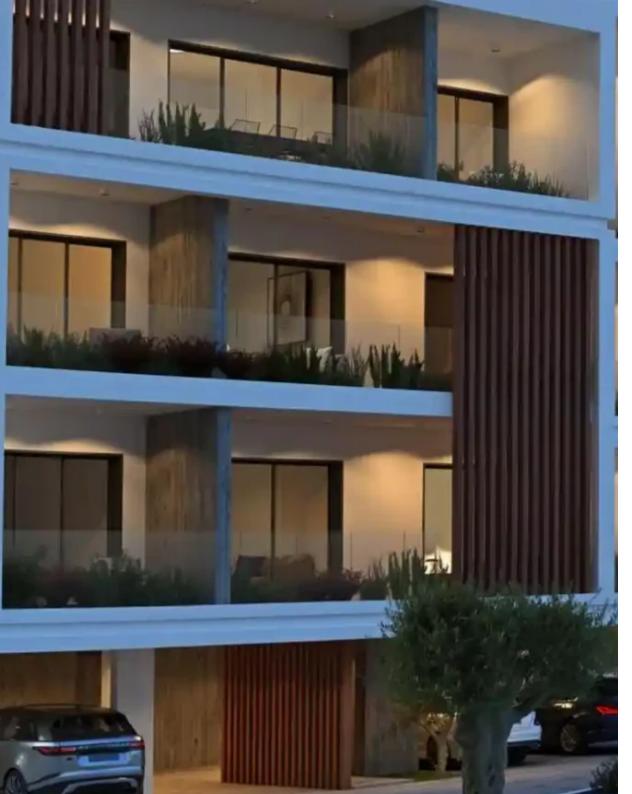

Гуре: **Apartmen**t

building comprises a selection of seven luxurious apartments that are designed to blend comfort with aesthetic elegance. Residents will enjoy panoramic views of the serene city and the stunning Mediterranean. On the first floor, covering a total area of 96 m2, this apartment offers a covered internal area of 75 m2. The apartment comes with a spacious 21 m2 covered veranda that provides the perfect outdoor space for relaxation. With a dedicated parking space and a common swimming pool on the roof, this apartment is priced at €350,000 each. F...