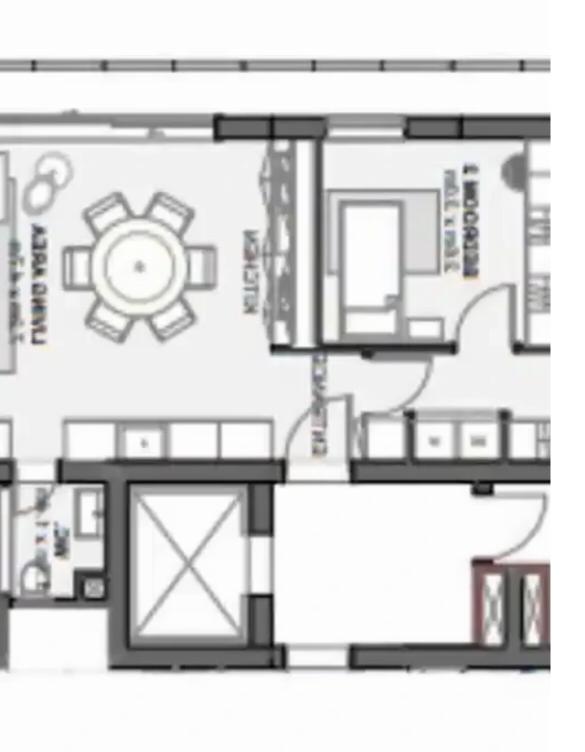

Гуре: **Apartment** 

""""New 2 bedroom apartment for sale, located in Germasogeia area, Limassol. The project consists of 18 residences (apartments, townhouses, penthouses) with 2-3 bedrooms. High-quality finish made of natural materials. Spacious terraces, a swimming pool, well—groomed territory - all this makes living in the complex look like an endless fairy tale. Each residence has premium quality plumbing, double glazing, air conditioning, underfloor heating, video intercom, armored doors. Covered veranda. Covered parking."""""...