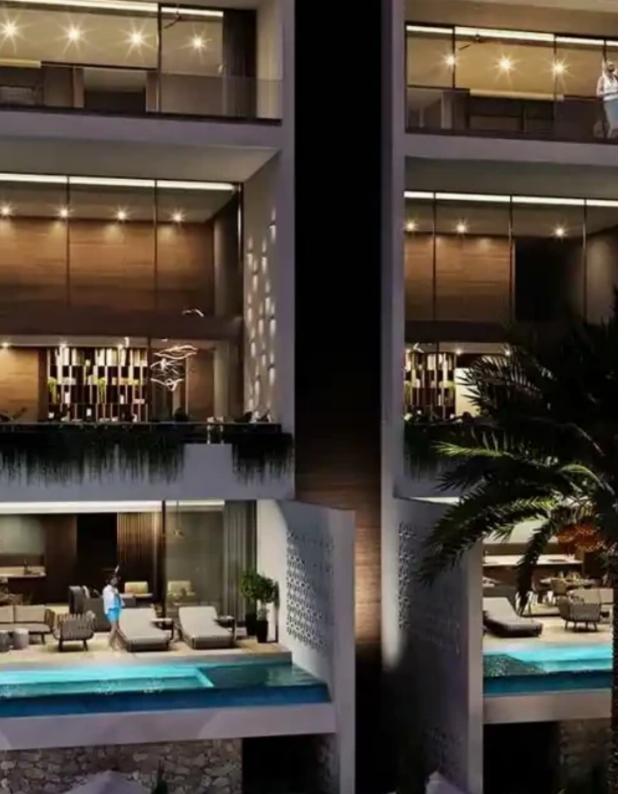

Гуре: **Apartment** 

""""New 2 bedroom apartment for sale, located in Germasogeia area, Limassol. The project consists of 18 residences (apartments, townhouses, penthouses) with 2-3 bedrooms. High-quality finish made of natural materials. Spacious terraces, a swimming pool, well—groomed territory - all this makes living in the complex look like an endless fairy tale. Each residence has premium quality plumbing, double glazing, air conditioning, underfloor heating, video intercom, armored doors. Covered veranda. Covered parking."""""...