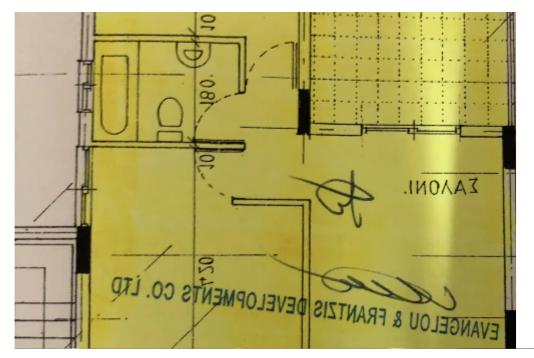

## 2-bedroom apartment f?r s?le

Limassol, Panthea-Grammar-School-Agios-Athanasios-4105, Cyprus

This ad is presented by listings admin, under supervision from , Licensed Real Estate Agent Reg no: 1234, Lic no: 603/E

Offered at: €290,000 Estate ID: 69536 Ref: ba5496218