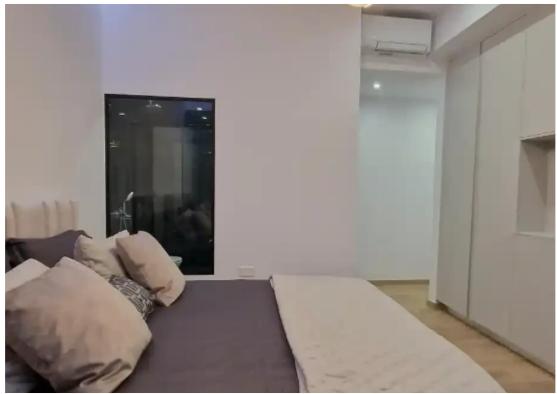

tiles High-quality laminated parquet floors in the bedrooms Modern Italian high-standard kitchen cabinets and wardrobes Kitchens, toilets, and corridors ceilings will be decorated with gypsum boards with built-in spotlights. Bedroom lights or chandeliers are included. Aluminum windows with thermal insulation performance, double glazed glass to provide extra thermal insulation. The penthouse have fully installed top brand A/C units with VRV system included. Penthouses will be laid with pipes for floor heating. The pipes will lead up to ...