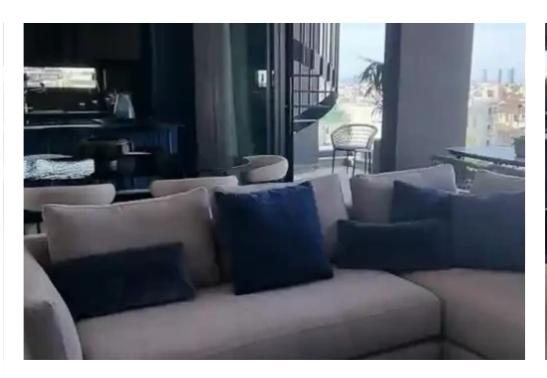

tiles High-quality laminated parquet floors in the bedrooms Modern Italian high-standard kitchen cabinets and wardrobes Kitchens, toilets, and corridors ceilings will be decorated with gypsum boards with built-in spotlights. Bedroom lights or chandeliers are included. Aluminum windows with thermal insulation performance, double glazed glass to provide extra thermal insulation. The penthouse have fully installed top brand A/C units with VRV system included. Penthouses will be laid with pipes for floor heating. The pipes will lead up to ...