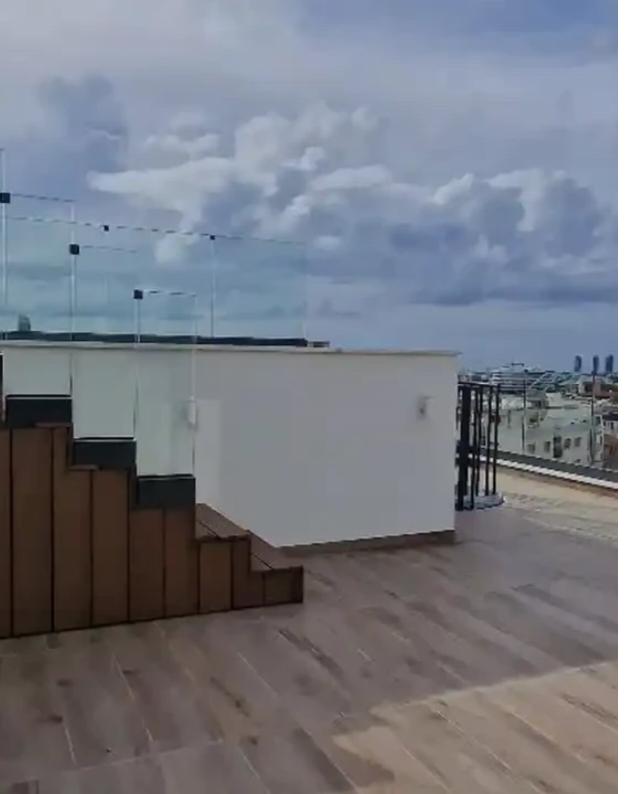

tiles High-quality laminated parquet floors in the bedrooms Modern Italian high-standard kitchen cabinets and wardrobes Kitchens, toilets, and corridors ceilings will be decorated with gypsum boards with built-in spotlights. Bedroom lights or chandeliers are included. Aluminum windows with thermal insulation performance, double glazed glass to provide extra thermal insulation. The penthouse have fully installed top brand A/C units with VRV system included. Penthouses will be laid with pipes for floor heating. The pipes will lead up to ...