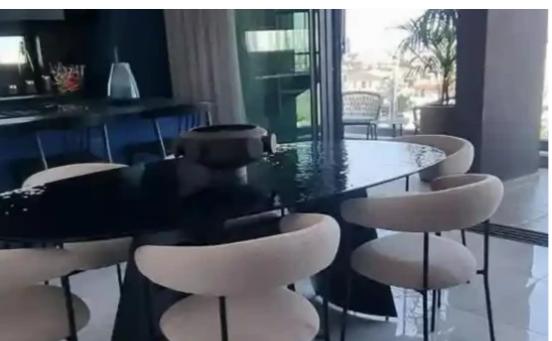

tiles High-quality laminated parquet floors in the bedrooms Modern Italian high-standard kitchen cabinets and wardrobes Kitchens, toilets, and corridors ceilings will be decorated with gypsum boards with built-in spotlights. Bedroom lights or chandeliers are included. Aluminum windows with thermal insulation performance, double glazed glass to provide extra thermal insulation. The penthouse have fully installed top brand A/C units with VRV system included. Penthouses will be laid with pipes for floor heating. The pipes will lead up to ...