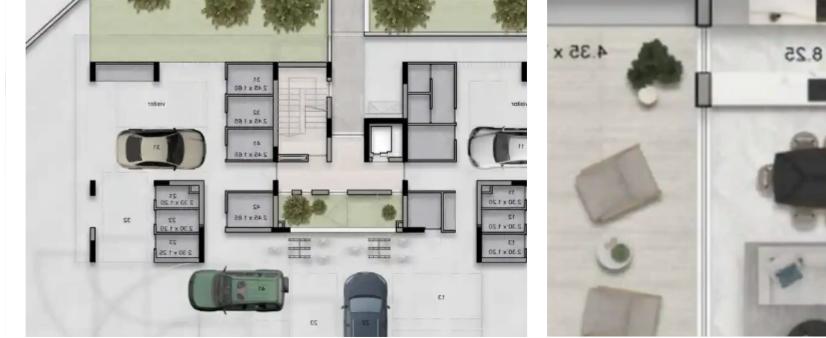

Offered at: € 900,000 Estate ID: 69581 Ref: ba4733514

""""A stone's throw from the center of Limassol and its coastal shores, our luxurious Residence apartments represent the very best in modern-day living. Inspired design executed to the highest levels, the Residence blends elegance and style with the latest technology-innovated, sustainable features. Fabulously light and open plan areas provide plenty of space, ideal for couples and families to share time together. This Residence comprises just 10 flats (of two-bedroom and three-bedroom apartments). Beautifully-designed contemporary kitchens, bathrooms, and living areas feature quality fixtures and fittings. On the top floor is the perfect relaxation zone for the privileged clients of ...