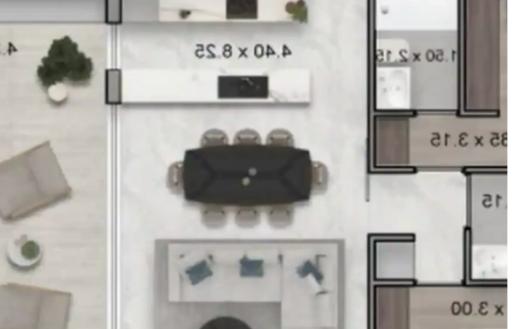

Offered at: € 900,000 Estate ID: 69581 Ref: ba4733514

""""A stone's throw from the center of Limassol and its coastal shores, our luxurious Residence apartments represent the very best in modern-day living. Inspired design executed to the highest levels, the Residence blends elegance and style with the latest technology-innovated, sustainable features. Fabulously light and open plan areas provide plenty of space, ideal for couples and families to share time together. This Residence comprises just 10 flats (of two-bedroom and three-bedroom apartments). Beautifully-designed contemporary kitchens, bathrooms, and living areas feature quality fixtures and fittings. On the top floor is the perfect relaxation zone for the privileged clients of ...