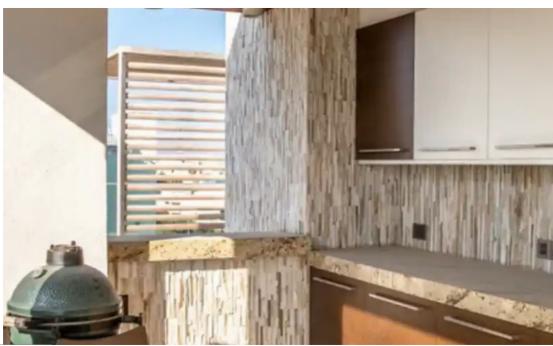

infrastructure. The building is situated close to the sea, but not directly on the main road connecting the center of Limassol with other areas and cities Residential building: it was built in 2012 and it has only 7 apartments. There is the large swimming pool as well as the special grill area only for residents of this building Penthouse: it has 6 bedrooms, a spacious living room and a separate kitchen. There is a direct access to the private rooftop terrace of 70 m2 with sundeck and summer kitchen where the famous "EGG" barbecue oven is...