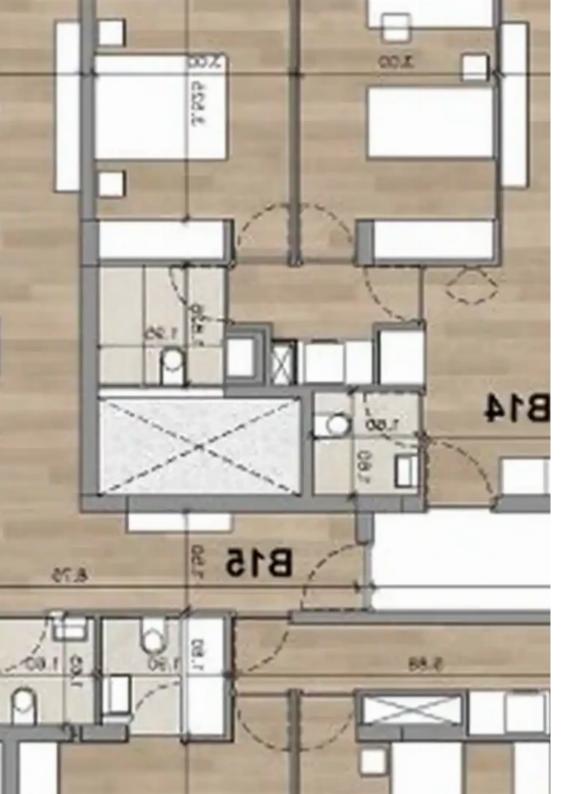

Type: **Penthouse** 

""""New complex in the area of Agios Athanasios, Limassol. Easy access to main roads and all necessary amenities. If you are looking for the perfect home for your family while wishing to keep high standards of quality and luxury, this project is an ideal choice for you and your family. Gorgeous two and three-bedroom apartments are available for immediate purchase! The apartments are characterized by an airy modern atmosphere created by the open-plan concept, connecting the living room with the kitchen and dining space. The project consists of 2 blocks with 15 units each. Each block has 2, 3 bedroom apartments and an amazing spacious penthouses on the 3rd floor with extraordinary views ...