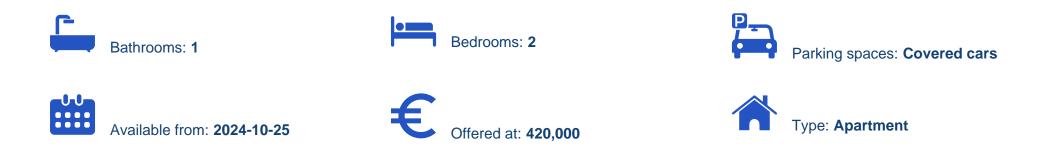

## 2-bedroom apartment f?r s?le

Limassol, Zemco-Evtora-St-Omonia-3015, Cyprus This ad is presented by listings admin, under supervision from, Licensed Real Estate Agent Reg no: 1234, Lic no: 603/E

Offered at: €420,000 Estate ID: 69593 Ref: ba5267856

| :stribo ibad      | 7                     |
|-------------------|-----------------------|
| Bathrooms         | 2                     |
| Covered Indoor Ar | : 86 m²               |
| Covered Verada:   | 20 m²                 |
| Un-covered Veran  |                       |
| Store Room:       | 3.3 m <sup>2</sup>    |
| Common Area:      | 12.5 m <sup>2</sup>   |
| Total cover:      | 121,80 m <sup>2</sup> |