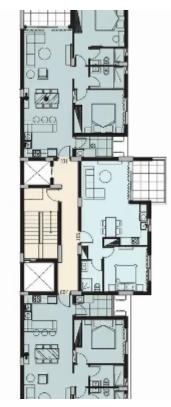

| :stribo ibad      | 7                     |
|-------------------|-----------------------|
| Bathrooms         | 2                     |
| Covered Indoor Ar | : 86 m²               |
| Covered Verada:   | 20 m²                 |
| Un-covered Veran  |                       |
| Store Room:       | 3.3 m <sup>2</sup>    |
| Common Area:      | 12.5 m <sup>2</sup>   |
| Total cover:      | 121,80 m <sup>2</sup> |

#### Apartment 102

| Bedrooms:          |      |
|--------------------|------|
| Bathrooms          |      |
| Covered Indoor Are | 52 m |
| Covered Verada:    | 9 m  |
| Un-covered Verand  |      |
| Store Room:        |      |
| Common Area:       | m 8  |
| Total cover:       | 69 m |
|                    |      |

### Apartment 103

| :drooms:           | 2                 | Bedro  |
|--------------------|-------------------|--------|
| throoms.           | 2                 | Bathro |
| vered Indoor Area: | 86 m²             | Covere |
| vered Verada:      | 20 m <sup>2</sup> | Covere |

## Apartment 301

| Bedrooms:            |
|----------------------|
| Bathrooms:           |
| Covered Indoor Area: |
| Covered Verada:      |
| Un-covered Veranda:  |
| Store Room:          |
| Common Area:         |
| Total cover:         |
|                      |

### Apartment 302

|       | Bedrooms:            |
|-------|----------------------|
|       | Bathrooms:           |
| 52    | Covered Indoor Area: |
| 8.5   | Covered Verada:      |
|       | Un-covered Veranda:  |
|       | Store Room:          |
| 8     | Common Area:         |
| 68.50 | Total cover:         |
|       |                      |

### Apartment 303

|        | Bedrooms:            |
|--------|----------------------|
|        | Bathrooms:           |
| 86     | Covered Indoor Area: |
| 20     | Covered Verada:      |
|        | Un-covered Veranda:  |
| 3.3    | Store Room:          |
| 12.5   | Common Area:         |
| 121.80 | Total cover:         |
|        |                      |