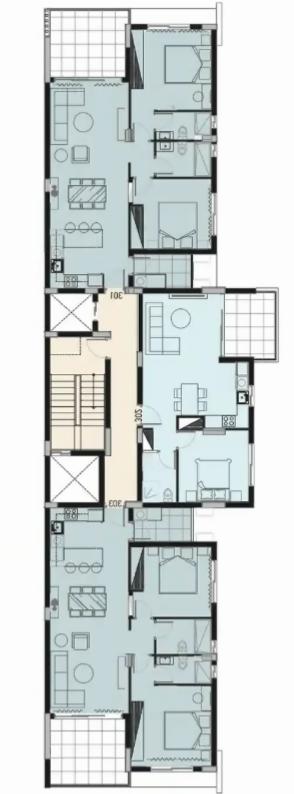

| :stribo ibad      | 7                     |
|-------------------|-----------------------|
| Bathrooms         | 2                     |
| Covered Indoor Ar | : 86 m²               |
| Covered Verada:   | 20 m²                 |
| Un-covered Veran  |                       |
| Store Room:       | 3.3 m <sup>2</sup>    |
| Common Area:      | 12.5 m <sup>2</sup>   |
| Total cover:      | 121,80 m <sup>2</sup> |

#### Apartment 102

| Bedrooms:          |      |
|--------------------|------|
| Bathrooms          |      |
| Covered Indoor Are | 52 m |
| Covered Verada:    | 9 m  |
| Un-covered Verand  |      |
| Store Room:        |      |
| Common Area:       | m 8  |
| Total cover:       | 69 m |
|                    |      |

### Apartment 103

| :drooms:           | 2                 | Bedro  |
|--------------------|-------------------|--------|
| throoms.           | 2                 | Bathro |
| vered Indoor Area: | 86 m²             | Covere |
| vered Verada:      | 20 m <sup>2</sup> | Covere |

## Apartment 301

| Bedrooms:            |
|----------------------|
| Bathrooms:           |
| Covered Indoor Area: |
| Covered Verada:      |
| Un-covered Veranda:  |
| Store Room:          |
| Common Area:         |
| Total cover:         |
|                      |

### Apartment 302

|       | Bedrooms:            |
|-------|----------------------|
|       | Bathrooms:           |
| 52    | Covered Indoor Area: |
| 8.5   | Covered Verada:      |
|       | Un-covered Veranda:  |
|       | Store Room:          |
| 8     | Common Area:         |
| 68.50 | Total cover:         |
|       |                      |

### Apartment 303

|        | Bedrooms:            |
|--------|----------------------|
|        | Bathrooms:           |
| 86     | Covered Indoor Area: |
| 20     | Covered Verada:      |
|        | Un-covered Veranda:  |
| 3.3    | Store Room:          |
| 12.5   | Common Area:         |
| 121.80 | Total cover:         |
|        |                      |