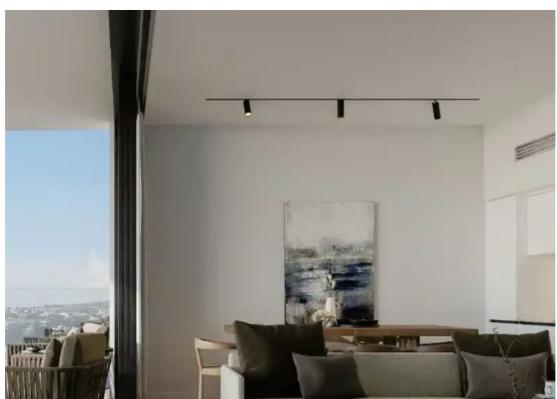

ype: **Penthouse** 

high ceilings, engineered flooring, Italian ceramic tiling, and a crisp paint finish, enhancing the sense of spacious luxury. The building incorporates green spaces on each floor, providing residents with natural oasis spaces. Additionally, parking is available on the ground floor for residents' convenience. Located less than 1 km from Germasogeia's main high street, residents enjoy easy access to various amenities such as supermarkets, cafes, restaurants, and shops, offering convenience and comfort. Location: The Columbia area in Limasso...