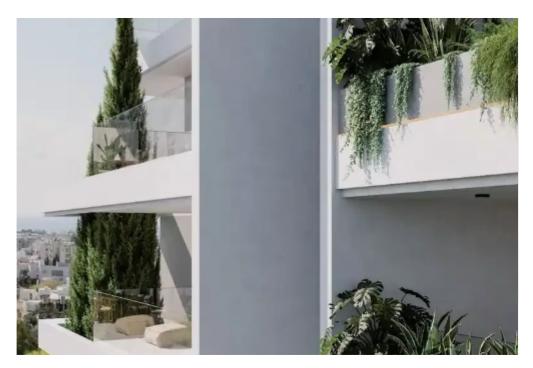

ype: **Penthouse** 

high ceilings, engineered flooring, Italian ceramic tiling, and a crisp paint finish, enhancing the sense of spacious luxury. The building incorporates green spaces on each floor, providing residents with natural oasis spaces. Additionally, parking is available on the ground floor for residents' convenience. Located less than 1 km from Germasogeia's main high street, residents enjoy easy access to various amenities such as supermarkets, cafes, restaurants, and shops, offering convenience and comfort. Location: The Columbia area in Limasso...