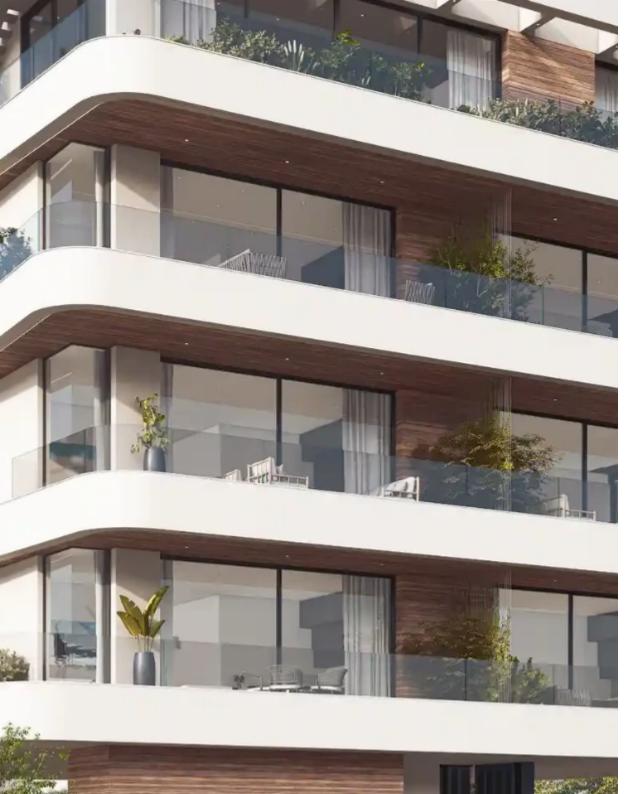

materials. Each apartment offers an unparalleled living experience, with contemporary finishes and thoughtful design elements. From the moment you step inside, you'Il be greeted with an atmosphere of sophistication and style. The apartments at Veniz Residence are bathed in natural light, offering a sense of airiness and spaciousness. The open-plan layout seamlessly combines the living, dining, and kitchen areas, creating a dynamic space perfect for both relaxation and entertainment. The apartments feature ample storage, functional kitchen...