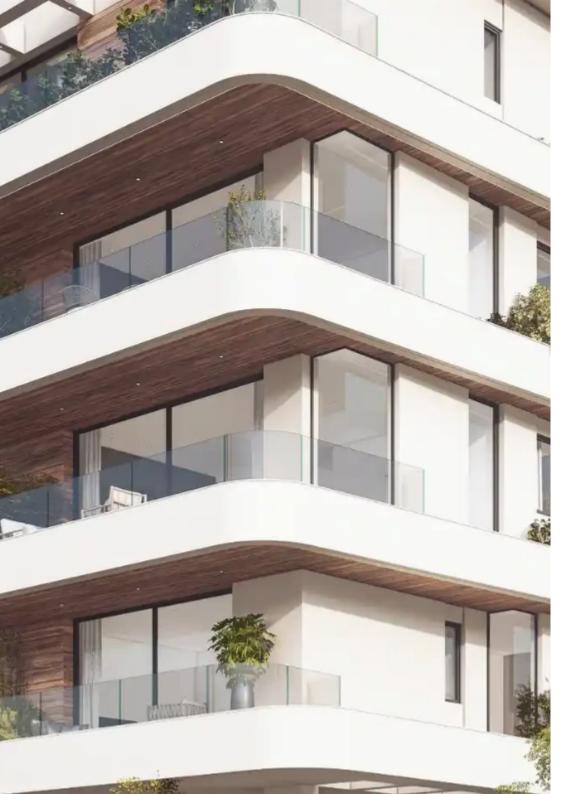

materials. Each apartment offers an unparalleled living experience, with contemporary finishes and thoughtful design elements. From the moment you step inside, you'Il be greeted with an atmosphere of sophistication and style. The apartments at Veniz Residence are bathed in natural light, offering a sense of airiness and spaciousness. The open-plan layout seamlessly combines the living, dining, and kitchen areas, creating a dynamic space perfect for both relaxation and entertainment. The apartments feature ample storage, functional kitchen...