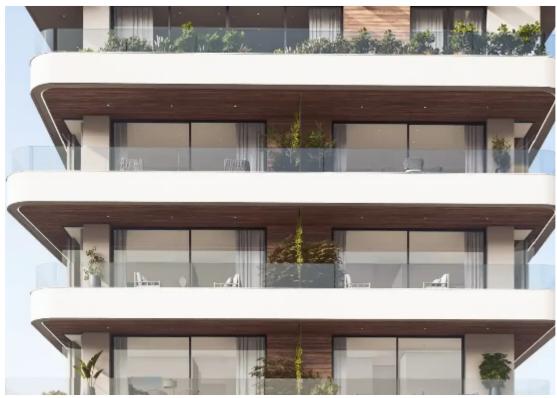

materials. Each apartment offers an unparalleled living experience, with contemporary finishes and thoughtful design elements. From the moment you step inside, you'Il be greeted with an atmosphere of sophistication and style. The apartments at Veniz Residence are bathed in natural light, offering a sense of airiness and spaciousness. The open-plan layout seamlessly combines the living, dining, and kitchen areas, creating a dynamic space perfect for both relaxation and entertainment. The apartments feature ample storage, functional kitchen...