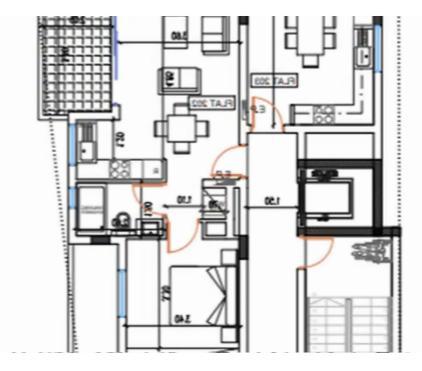

Offered at: € 360,000 Estate ID: 69665 Ref: ba5084807

""""""The planned complex is located in the area of the Metropolis Mall near the New Salamina Stadium. A modern complex with comfortable layouts, spacious bedrooms and living rooms with open-plan kitchens. The city infrastructure is nearby. A profitable investment. Rent is guaranteed.""""""""...