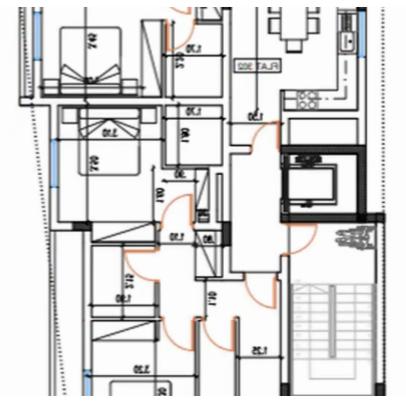

Offered at: € 360,000 Estate ID: 69665 Ref: ba5084807

""""""The planned complex is located in the area of the Metropolis Mall near the New Salamina Stadium. A modern complex with comfortable layouts, spacious bedrooms and living rooms with open-plan kitchens. The city infrastructure is nearby. A profitable investment. Rent is guaranteed.""""""""...