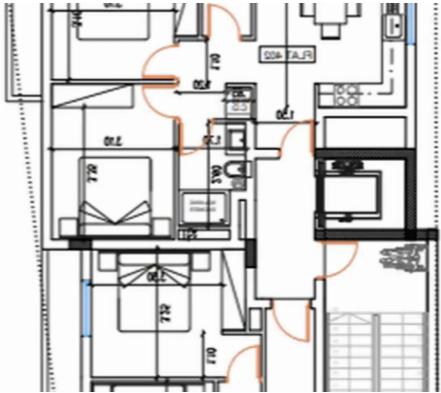

Offered at: € 360,000 Estate ID: 69665 Ref: ba5084807

""""""The planned complex is located in the area of the Metropolis Mall near the New Salamina Stadium. A modern complex with comfortable layouts, spacious bedrooms and living rooms with open-plan kitchens. The city infrastructure is nearby. A profitable investment. Rent is guaranteed.""""""""...