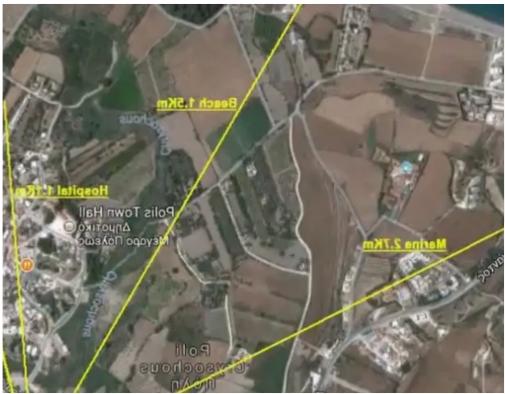

ype: **Apartment** 

Flag Beach. Ideal for holiday let (Highly popular area with locals & Earne Samp; tourists). 2.5km to Sandy Beach. 3 minutes to Polis. 3 minutes to Latchi Small Gated Project. Communal pool. Communal pool jacuzzi. Complex with gym facility. Estimated delivery time in April 2024.""""""...

## **Estate on map:**

Website: realty.com.cy/p/2-bedroom-apartment-f?r-s?le-

ba5084763

Email: info@rimatech.com.cy

**Phone:** +35795958898 // +35725714014

This ad is presented by listings admin, under supervision from,