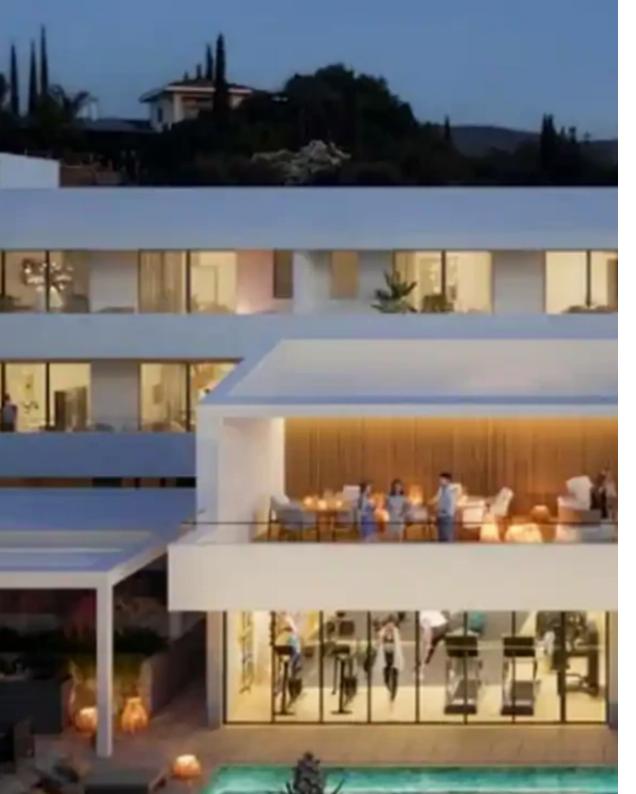

""A new complex of apartments and villas in Moni, a suburb of Limassol. The complex consists of 11 three-bedroom villas and 8 two-bedroom apartments. What makes this project special: • Excellent location – the complex is situated in a picturesque area with stunning views of the sea and mountains • Convenient infrastructure – a gated area with controlled access, beautiful landscaping, a pool, and a gym • Accessibility – 5 minutes by car to the beaches of the five-star Parklane hotel and St. Raphael Resort, 15 minutes to the center of Limassol, 30 minutes to Larnaca Airport Delivery date December 2025"""...