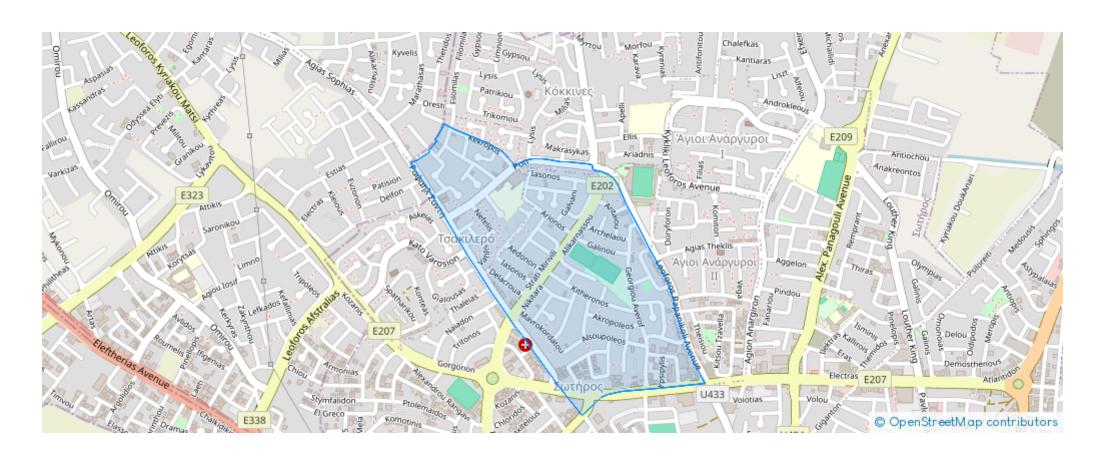

## 2-bedroom apartment f?r s?le

Larnaka, Lisou-Santama-St-Tsakilero-Sotiros-6052, Cyprus
This ad is presented by listings admin, under supervision from,
Licensed Real Estate Agent Reg no: 1234, Lic no: 603/E

## **Estate on map:**

Website: realty.com.cy/p/2-bedroom-apartment-f?r-s?le-

ba5083037

Email: info@rimatech.com.cy

**Phone:** +35795958898 // +35725714014

This ad is presented by listings admin, under supervision from,