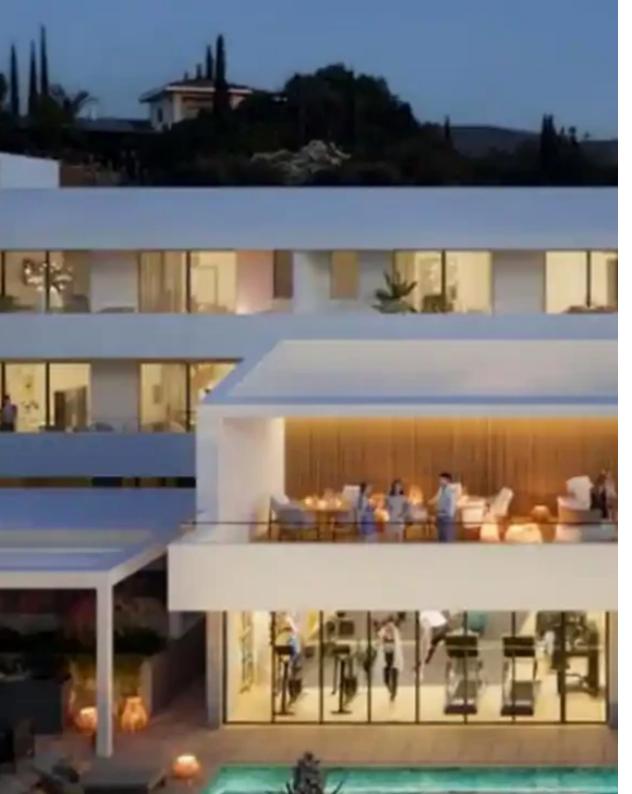

"""A new complex of apartments and villas in Moni, a suburb of Limassol. The complex consists of 11 three-bedroom villas and 8 two-bedroom apartments. What makes this project special: • Excellent location – the complex is situated in a picturesque area with stunning views of the sea and mountains • Convenient infrastructure – a gated area with controlled access, beautiful landscaping, a pool, and a gym • Accessibility – 5 minutes by car to the beaches of the five-star Parklane hotel and St. Raphael Resort, 15 minutes to the center of Limassol, 30 minutes to Larnaca Airport Delivery date December 2025"""...