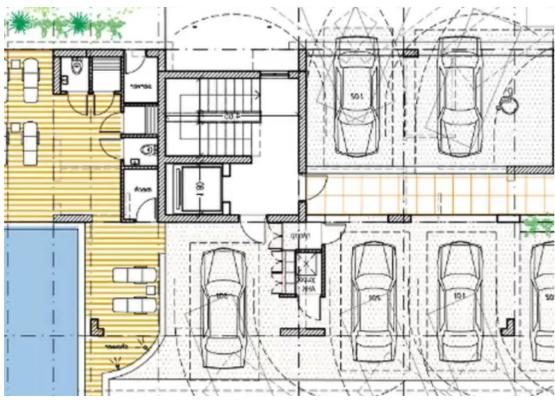

ype: **Apartment** 

desirable amenities such as a pool, covered parking, and sea views from select units. Every apartment is outfitted with state-of-the-art facilities, and all are designed to maximize space and natural light through an open floor plan. This thoughtful combination of modern design and premium amenities is intended to provide a comfortable, functional, and enjoyable living experience. Located in a prime and strategic area of Paphos, Harmony is just a few minutes' walk from the main road of Tombs of the Kings, AUB University, the sea, and various am...