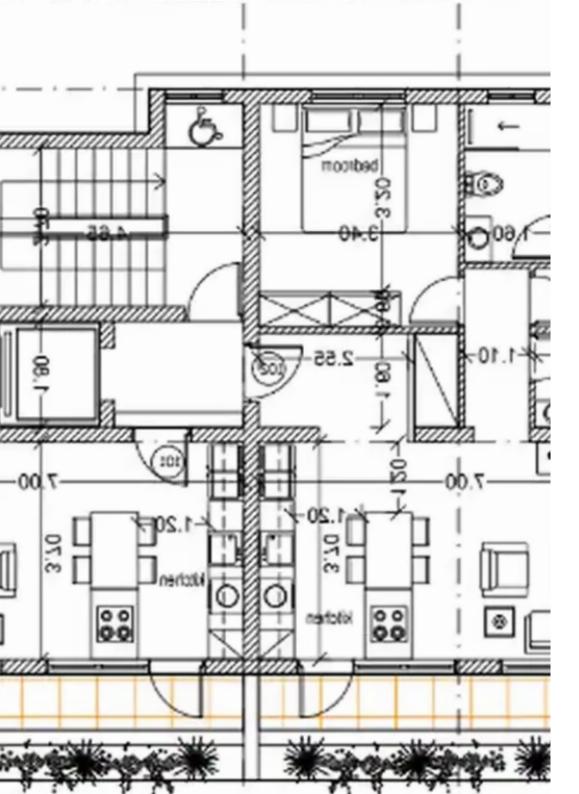

ype: **Apartment** 

desirable amenities such as a pool, covered parking, and sea views from select units. Every apartment is outfitted with state-of-the-art facilities, and all are designed to maximize space and natural light through an open floor plan. This thoughtful combination of modern design and premium amenities is intended to provide a comfortable, functional, and enjoyable living experience. Located in a prime and strategic area of Paphos, Harmony is just a few minutes' walk from the main road of Tombs of the Kings, AUB University, the sea, and various am...