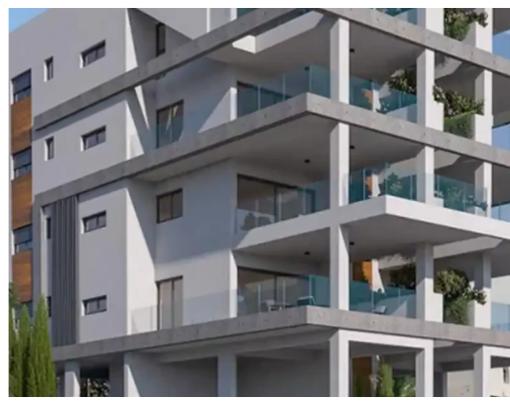

**Estate ID:** 69776

**Ref:** ba5087831

Bedrooms: 2

Parking spaces: No cars

Available from: 2024-10-25

Offered at: 430,000

Гуре: **Penthous**e

"""Situated on the hill west of Panthea, the project is only a few minutes away from the heart of Limassol and at the same time it enjoys the advantages of a tranquil and peaceful environment. We have designed the buildings giving great emphasis in indoor comfort and functionality as well as big verandas from which its residence will be able to enjoy the spectacular city and sea view. Furthermore, our main priority is to equip the buildings with top quality materials and to offer excellent finishing standards. Each apartment has its own covered parking space and private store room, while the central entrance of the building will be controlled by a video intercom system. Furthermore proje...