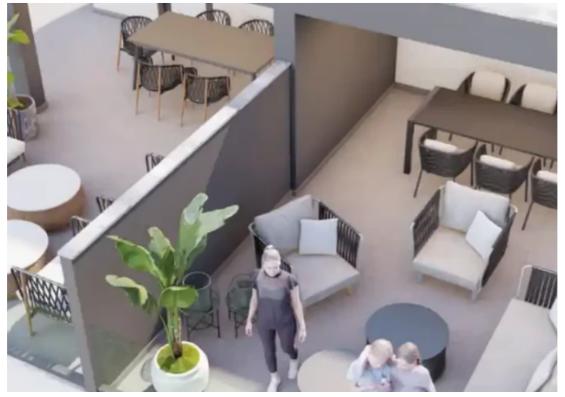

Offered at: €355,000 Estate ID: 69777 Ref: ba4816241

Available from: 2024-10-25

""""""Situated on the hill west of Panthea, the project is only a few minutes away from the heart of Limassol and at the same time it enjoys the advantages of a tranquil and peaceful environment. We have designed the buildings giving great emphasis in indoor comfort and functionality as well as big verandas from which its residence will be able to enjoy the spectacular city and sea view. Furthermore, our main priority is to equip the buildings with top quality materials and to offer excellent finishing standards. Each apartment has its own covered parking space and private store room, while the central entrance of the building will be controlled by a video intercom system. Furthermore apart...