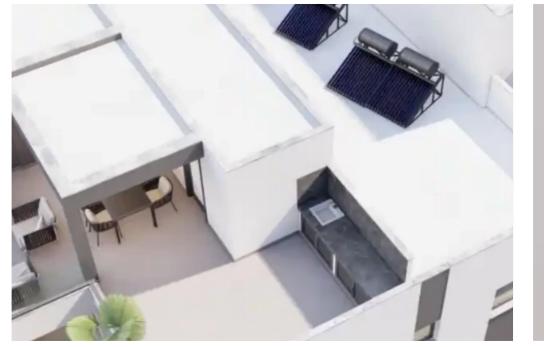

Offered at: €355,000 Estate ID: 69777 Ref: ba4816241

Available from: 2024-10-25

""""""Situated on the hill west of Panthea, the project is only a few minutes away from the heart of Limassol and at the same time it enjoys the advantages of a tranquil and peaceful environment. We have designed the buildings giving great emphasis in indoor comfort and functionality as well as big verandas from which its residence will be able to enjoy the spectacular city and sea view. Furthermore, our main priority is to equip the buildings with top quality materials and to offer excellent finishing standards. Each apartment has its own covered parking space and private store room, while the central entrance of the building will be controlled by a video intercom system. Furthermore apart...