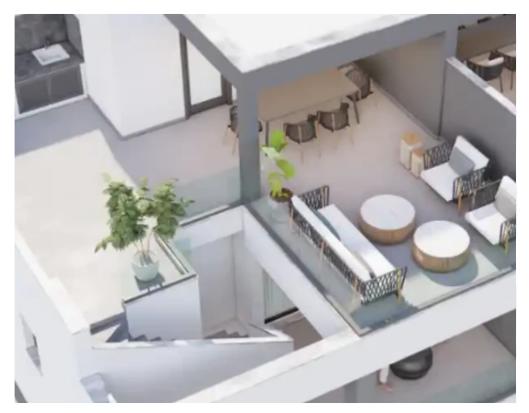

Offered at: €355,000 Estate ID: 69777 Ref: ba4816241

Available from: 2024-10-25

""""""Situated on the hill west of Panthea, the project is only a few minutes away from the heart of Limassol and at the same time it enjoys the advantages of a tranquil and peaceful environment. We have designed the buildings giving great emphasis in indoor comfort and functionality as well as big verandas from which its residence will be able to enjoy the spectacular city and sea view. Furthermore, our main priority is to equip the buildings with top quality materials and to offer excellent finishing standards. Each apartment has its own covered parking space and private store room, while the central entrance of the building will be controlled by a video intercom system. Furthermore apart...