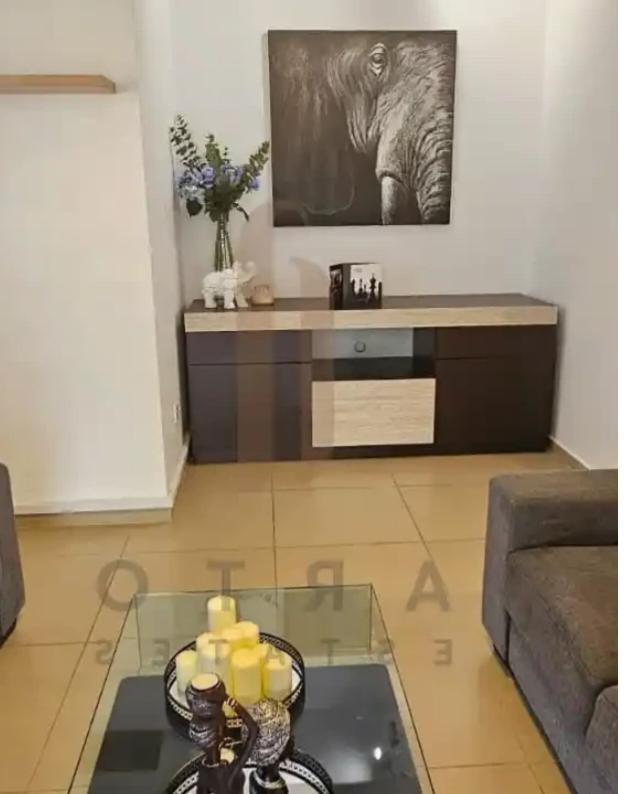

Гуре: **Apartmen**t

total, providing a sense of privacy and a quieter living environment. The apartment offers a total covered area of 80 square meters, with an additional 20 square meters of outdoor veranda space, perfect for enjoying the views and outdoor living. Upon entering the apartment, you are welcomed into an open-plan kitchen that seamlessly connects with the spacious living room, creating a bright and inviting atmosphere. The layout is ideal for modern living, offering a fluid space for both relaxation and entertaining guests. The living area op...