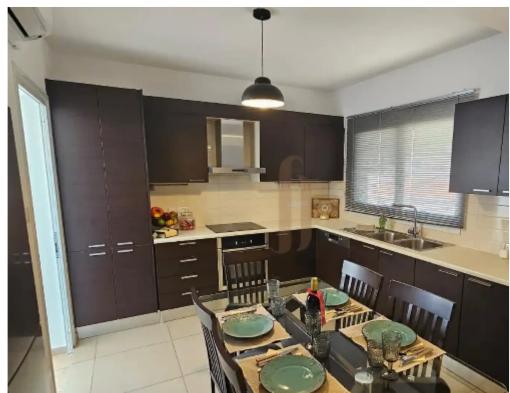

Гуре: **Apartmen**t

total, providing a sense of privacy and a quieter living environment. The apartment offers a total covered area of 80 square meters, with an additional 20 square meters of outdoor veranda space, perfect for enjoying the views and outdoor living. Upon entering the apartment, you are welcomed into an open-plan kitchen that seamlessly connects with the spacious living room, creating a bright and inviting atmosphere. The layout is ideal for modern living, offering a fluid space for both relaxation and entertaining guests. The living area op...