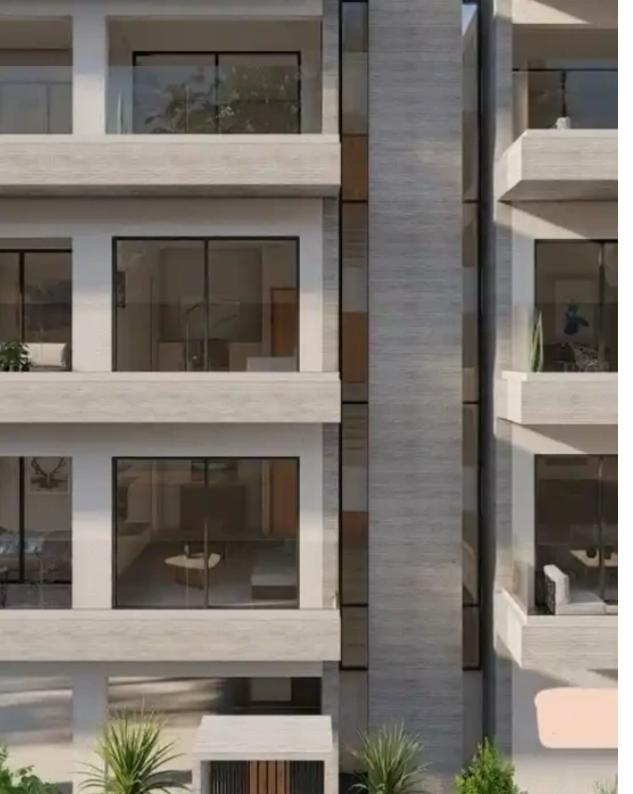

## 2-bedroom penthouse f?r s?le

Limassol, New-Port-My-Mall-Zakaki-3046, Cyprus

This ad is presented by listings admin, under supervision from,

Licensed Real Estate Agent Reg no: 1234, Lic no: 603/E

**Offered at:** € 425,000

**Estate ID:** 69804

**Ref:** ba4789599

Bedrooms: 2

Parking spaces: No cars

Available from: 2024-10-25

Offered at: 425,000

Гуре: **Penthous** 

"""""Introducing the newest development in the fast-growing, newly developed Zakaki area. The development is facing green area governmental park.