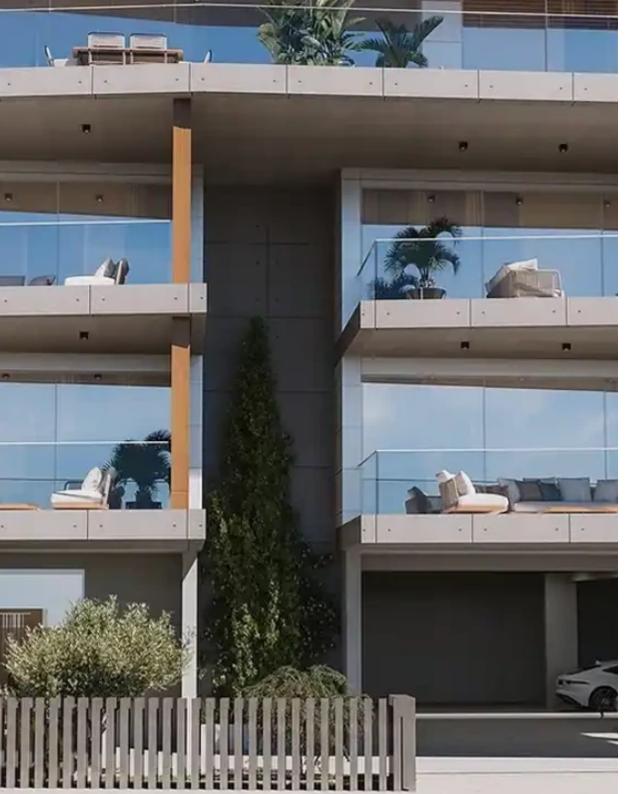

""""""Our Grade A energy efficient building comprises four spacious 2-bedroom apartments and one grand 3-bedroom penthouse with its own private roof garden, all with unobstructed panoramic views of Limassol and the sea. Our 2-bedroom apartments offer ample living space and verandas, with the first floor apartments offering an additional 45m² - 65m² of garden space, while our penthouse with private roof garden boasts 296.5 m². Wonderfully located so that its residents enjoy the serenity of living in the outskirts of Limassol and the accessibility of being 5 km from the city centre and the sea, all apartments are carefully designed for luxury and privacy.""""""...