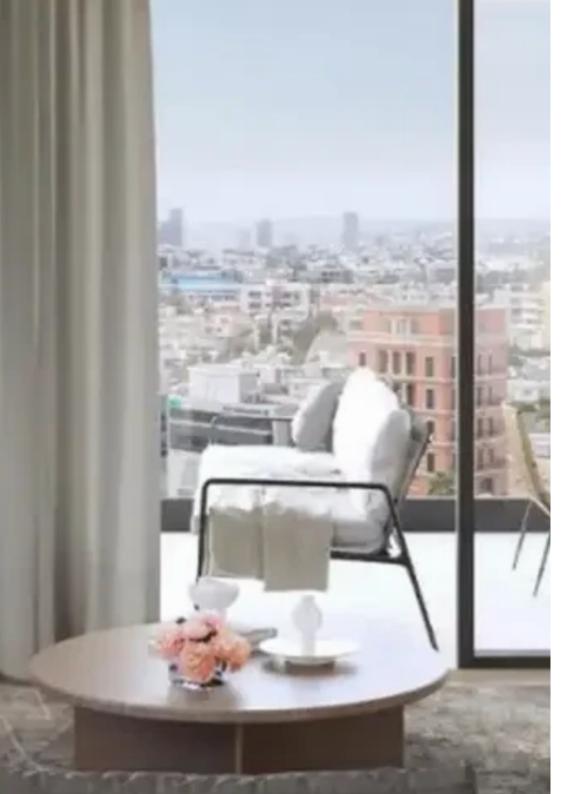

NET internal area: 168

Bathrooms: 3

Bedrooms: 3

Parking spaces: Covered cars

Available from: 2024-10-25

Offered at: 495,000

Type: Apartment

""""The property is a three bedroom ready to move in apartment located in Agios Athanasios, Limassol. Discover the perfect blend of comfort and convenience in this spacious three-bedroom apartment, ideally located on the 2nd floor. With a generous 123sqm of covered living space and an additional 33sqm of covered verandas, this home offers ample room for relaxation and entertaining. The apartment features a master bedroom with an en-suite toilet, providing a private retreat for the occupants. The main bathroom caters to the other two bedrooms, ensuring ease of access and privacy for all residents. Additionally, there is a guest toilet for visitors' convenience. The property also includ...