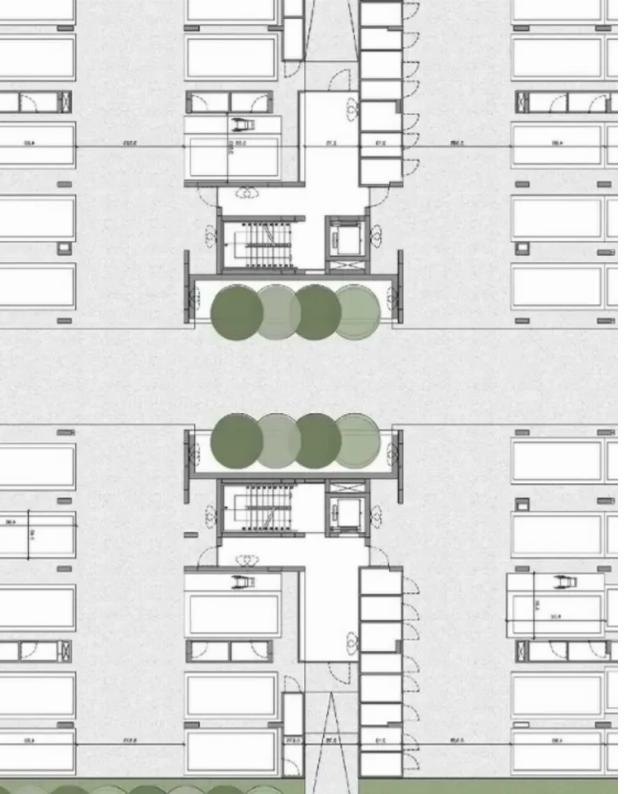

**Offered at:** €495,000

**Estate ID:** 69956

**Ref:** ba5495324

|                                                                                                                                                                                                                                                                                                                                                                                                                                                                                                                                                                                                                                                                                                                                                                                                                                                                                                                                                                                                                                                                 | 20 sqm | mp  |
|-----------------------------------------------------------------------------------------------------------------------------------------------------------------------------------------------------------------------------------------------------------------------------------------------------------------------------------------------------------------------------------------------------------------------------------------------------------------------------------------------------------------------------------------------------------------------------------------------------------------------------------------------------------------------------------------------------------------------------------------------------------------------------------------------------------------------------------------------------------------------------------------------------------------------------------------------------------------------------------------------------------------------------------------------------------------|--------|-----|
| 802 804 804 804 804 804 804 804 804 804 804 804 804 804 804 804 804 804 804 804 804 804 804 804 804 804 804 804 804 804 804 804 804 804 804 804 804 804 804 804 804 804 804 804 804 804 804 804 804 804 804 804 804 804 804 804 804 804 804 804 804 804 804 804 804 804 804 804 804 804 804 804 804 804 804 804 804 804 804 804 804 804 804 804 804 804 804 804 804 804 804 804 804 804 804 804 804 804 804 804 804 804 804 804 804 804 804 804 804 804 804 804 804 804 804 804 804 804 804 804 804 804 804 804 804 804 804 804 804 804 804 804 804 804 804 804 804 804 804 804 804 804 804 804 804 804 804 804 804 804 804 804 804 804 804 804 804 804 804 804 804 804 804 804 804 804 804 804 804 804 804 804 804 804 804 804 804 804 804 804 804 804 804 804 804 804 804 804 804 804 804 804 804 804 804 804 804 804 804 804 804 804 804 804 804 804 804 804 804 804 804 804 804 804 804 804 804 804 804 804 804 804 804 804 804 804 804 804 804 804 804 804 804 804 804 804 804 804 804 804 804 804 804 804 804 804 804 804 804 804 804 804 804 804 804 804 | 7 sqm  | тр  |
| B01                                                                                                                                                                                                                                                                                                                                                                                                                                                                                                                                                                                                                                                                                                                                                                                                                                                                                                                                                                                                                                                             | 22 sqm | mp  |
|                                                                                                                                                                                                                                                                                                                                                                                                                                                                                                                                                                                                                                                                                                                                                                                                                                                                                                                                                                                                                                                                 | mpa čč | mpa |
|                                                                                                                                                                                                                                                                                                                                                                                                                                                                                                                                                                                                                                                                                                                                                                                                                                                                                                                                                                                                                                                                 | 20 sqm | тр  |
|                                                                                                                                                                                                                                                                                                                                                                                                                                                                                                                                                                                                                                                                                                                                                                                                                                                                                                                                                                                                                                                                 | 20 sqm | mp  |
| 12 mg 1 mg                                                                                                                                                                                                                                                                                                                                                                                                                                                                                                                                                                                                                                                                                                                                                                                                                                                                                                                                                                                                                        | 20 sqm | mp  |
|                                                                                                                                                                                                                                                                                                                                                                                                                                                                                                                                                                                                                                                                                                                                                                                                                                                                                                                                                                                                                                                                 | 7 sqm  | тр  |

NET internal area: 168

Bathrooms: 3

Bedrooms: 3

Parking spaces: Covered cars

Available from: 2024-10-25

Offered at: 495,000

Type: Apartment

""""The property is a three bedroom ready to move in apartment located in Agios Athanasios, Limassol. Discover the perfect blend of comfort and convenience in this spacious three-bedroom apartment, ideally located on the 2nd floor. With a generous 123sqm of covered living space and an additional 33sqm of covered verandas, this home offers ample room for relaxation and entertaining. The apartment features a master bedroom with an en-suite toilet, providing a private retreat for the occupants. The main bathroom caters to the other two bedrooms, ensuring ease of access and privacy for all residents. Additionally, there is a guest toilet for visitors' convenience. The property also includ...