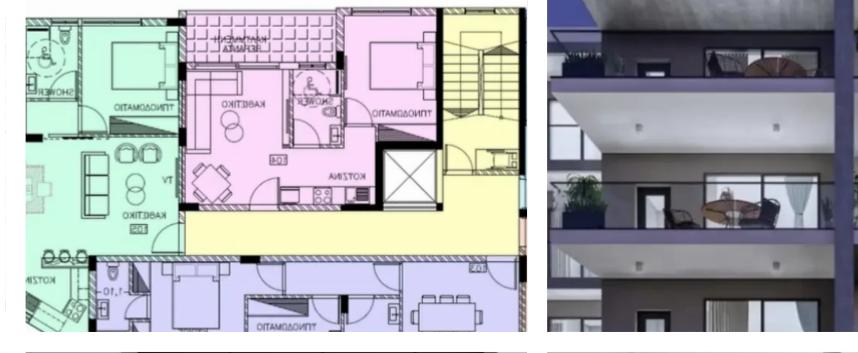

## 2-bedroom apartment f?r s?le

Limassol, Lyceum-Petros-And-Pavlos-3085, Cyprus This ad is presented by listings admin, under supervision from, Licensed Real Estate Agent Reg no: 1234, Lic no: 603/E

**Offered at:** €275,000