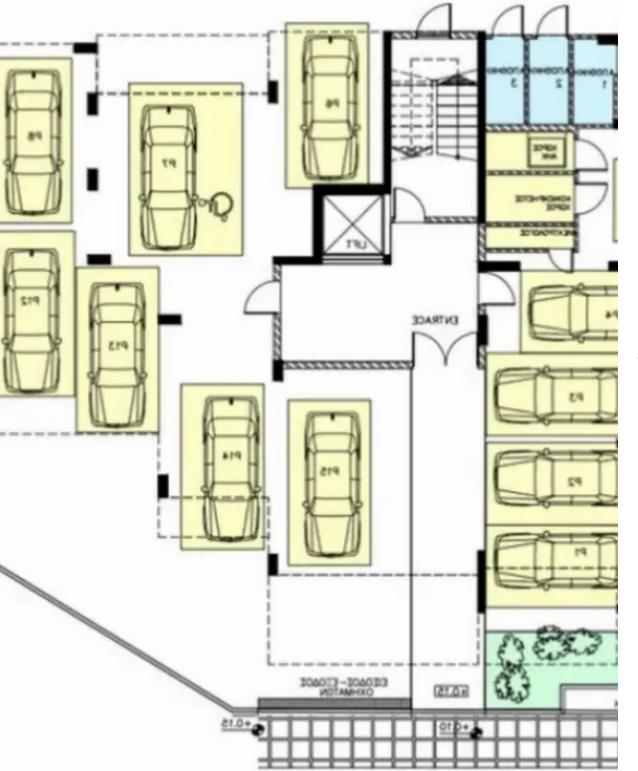

## 2-bedroom apartment f?r s?le

Limassol, Lyceum-Petros-And-Pavlos-3085, Cyprus This ad is presented by listings admin, under supervision from, Licensed Real Estate Agent Reg no: 1234, Lic no: 603/E

**Offered at:** €275,000