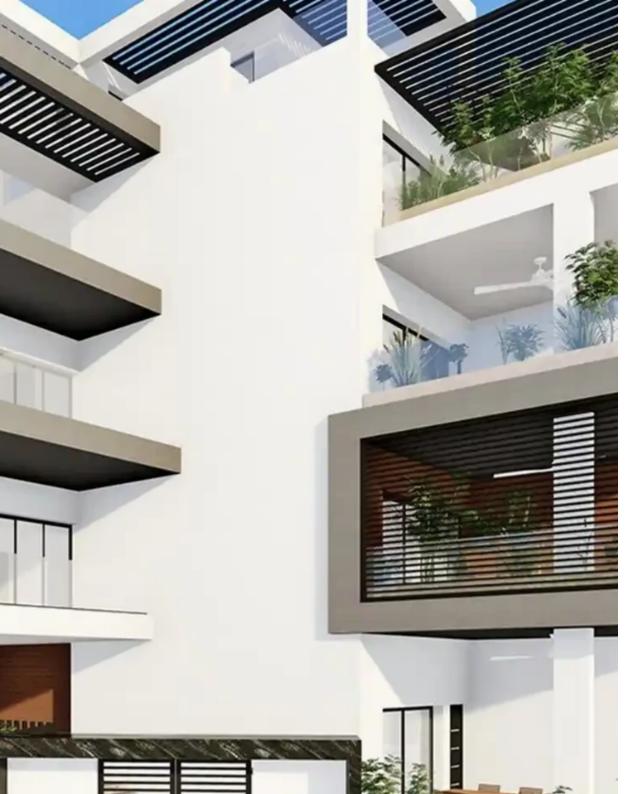

Offered at: €550,000 Estate ID: 70010 Ref: ba5449706

"""""" A beautiful, brand new project set in Germasogeia overlooking Limassol's coastline. The building consists of just 10 apartments, all of which enjoy beautiful views. All materials including tiles and sanitary ware are of the highest quality, photovoltaics will be placed in the common areas, the building will have energy efficiency with the highest-class A, all of which make the apartments an excellent property choice and valuable investment. The ground floor apartment has its own private, large garden, and one covered parking space."""""...