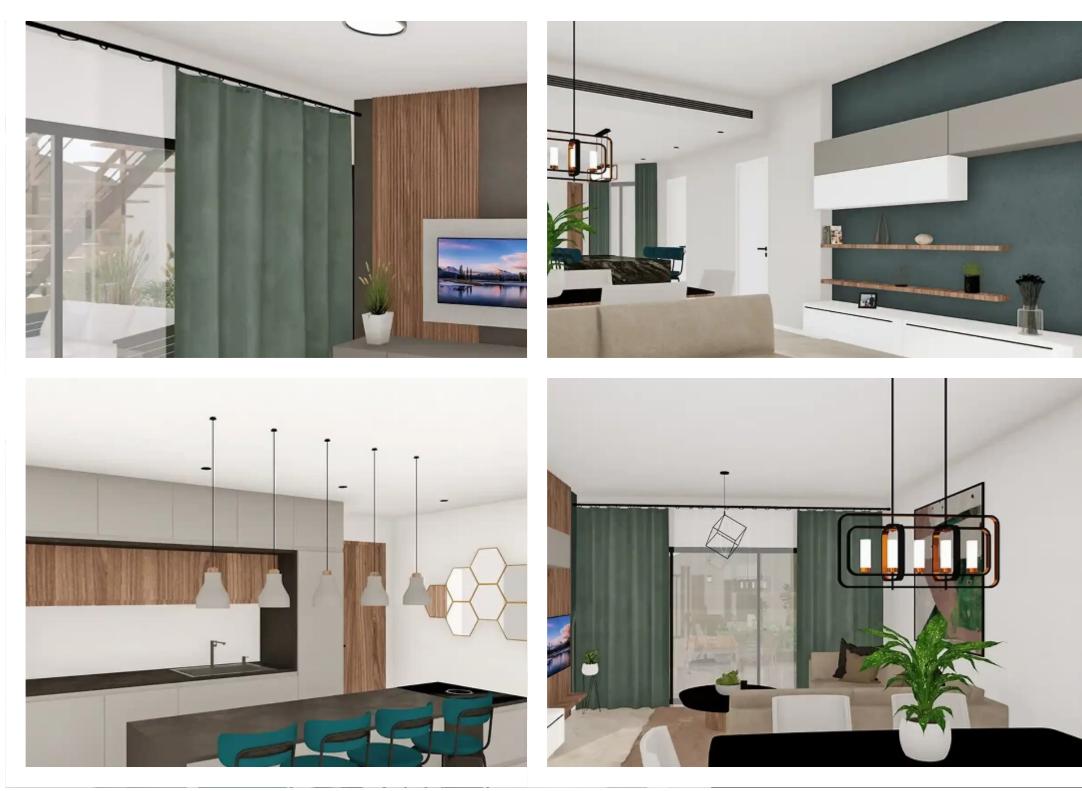

Offered at: €550,000 Estate ID: 70010 Ref: ba5449706

"""""" A beautiful, brand new project set in Germasogeia overlooking Limassol's coastline. The building consists of just 10 apartments, all of which enjoy beautiful views. All materials including tiles and sanitary ware are of the highest quality, photovoltaics will be placed in the common areas, the building will have energy efficiency with the highest-class A, all of which make the apartments an excellent property choice and valuable investment. The ground floor apartment has its own private, large garden, and one covered parking space."""""...