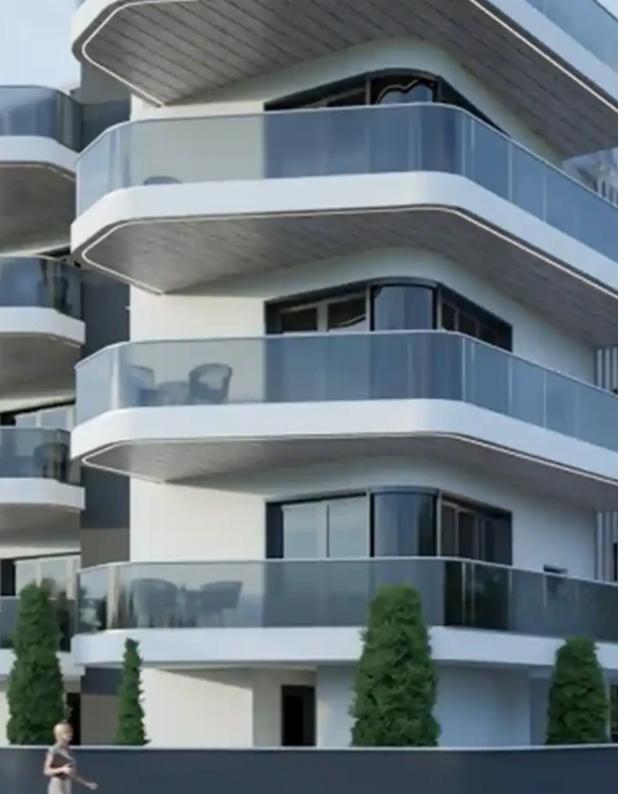

Offered at: 350,000

Type: Penthouse

"""2-bedroom penthouse with roof garden in the heart of Limassol, featuring: • 2 bedrooms incl. an en suite master • Main bathroom • Open floor plan • Provision for A/C • PV panels • Provision for electric heaters • Video intercom • Choice of flooring, sanitaryware, kitchen, and cabinetry • Covered parking • Storage unit • Roof garden • South facing • 3rd floor • Estimated delivery: end '24 Dimensions: • Internal area: 83m² • Covered verandas: 23m² • Roof garden: 55m² This contemporary apartment building enjoys an incredibly central location with excellent access links to anywhere in the city. The 3rd floor unit features 2 bedrooms, 2 bathrooms and a...