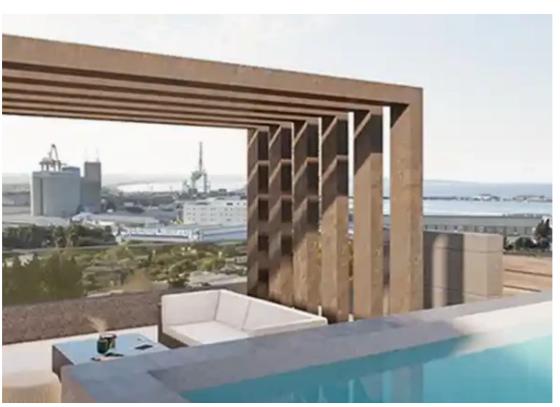

Type: Apartment

apartments. Its a minutes drive from the motorway and within reach of all the amenities you need. The apartments are beautifully designed with a balance of modern comfort, functionality, and style. Each apartment spans an internal area of 78.8 square meters, supplemented by a 21.6 square meter covered veranda. Every unit also comes with its own storage room and a covered parking space. The design of these apartments leans towards modernity, with sleek interiors complemented by cosy elements for warmth. The large balconies featuring frameless glass ...