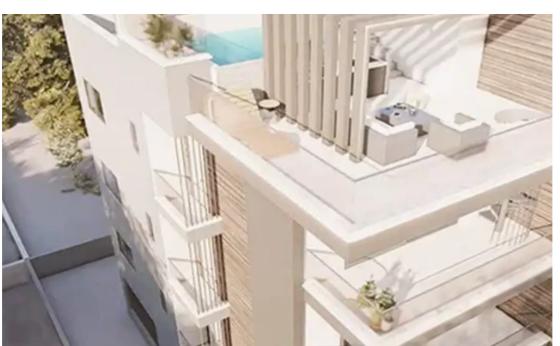

Type: Apartment

apartments. Its a minutes drive from the motorway and within reach of all the amenities you need. The apartments are beautifully designed with a balance of modern comfort, functionality, and style. Each apartment spans an internal area of 78.8 square meters, supplemented by a 21.6 square meter covered veranda. Every unit also comes with its own storage room and a covered parking space. The design of these apartments leans towards modernity, with sleek interiors complemented by cosy elements for warmth. The large balconies featuring frameless glass ...