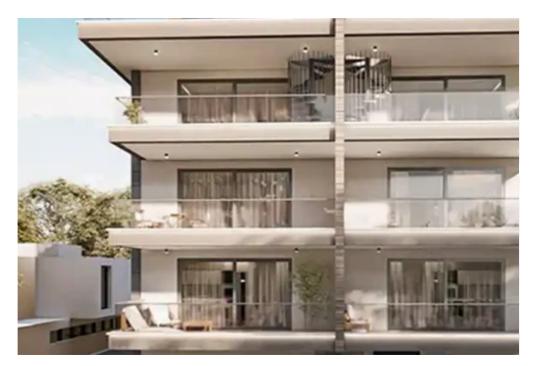

Type: Apartment

apartments. Its a minutes drive from the motorway and within reach of all the amenities you need. The apartments are beautifully designed with a balance of modern comfort, functionality, and style. Each apartment spans an internal area of 78.8 square meters, supplemented by a 21.6 square meter covered veranda. Every unit also comes with its own storage room and a covered parking space. The design of these apartments leans towards modernity, with sleek interiors complemented by cosy elements for warmth. The large balconies featuring frameless glass ...