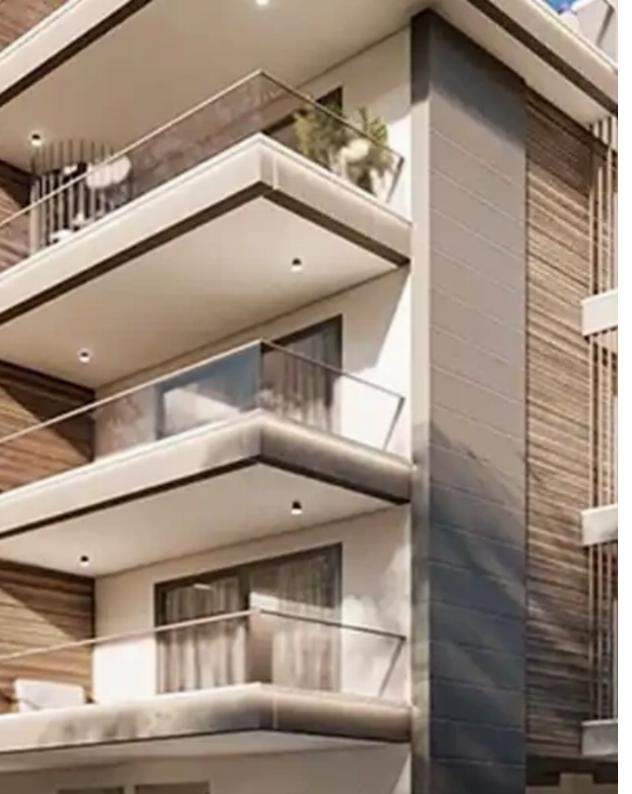

Type: Apartment

apartments. Its a minutes drive from the motorway and within reach of all the amenities you need. The apartments are beautifully designed with a balance of modern comfort, functionality, and style. Each apartment spans an internal area of 78.8 square meters, supplemented by a 21.6 square meter covered veranda. Every unit also comes with its own storage room and a covered parking space. The design of these apartments leans towards modernity, with sleek interiors complemented by cosy elements for warmth. The large balconies featuring frameless glass ...