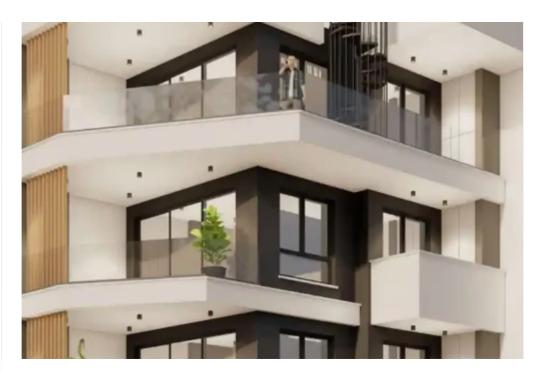

**Estate ID:** 70062

**Ref:** ba5356313

Bathrooms: 2

Bedrooms: 2

Available from: 2024-10-25

Offered at: 320,000

Type: **Apartmen** 

""""The construction of the new project has already commenced and it is on a frame stage. It is situated in Ekali and consists of 6 apartments (2 bedrooms each floor). The building is located in a quite privileged area with easy access to the motorway. The apartments will be equipped with DAC a/c system in the sitting areas and with a split units in the bedrooms. The Energy Efficiency is category A insulation. Delivery date 08/2025""""...