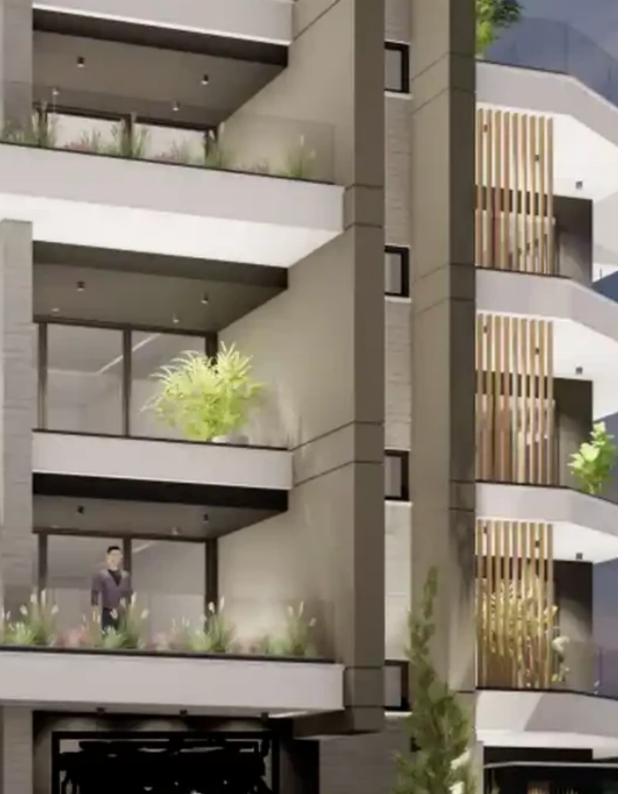

**Estate ID:** 70062

**Ref:** ba5356313

Bathrooms: 2

Bedrooms: 2

Available from: 2024-10-25

Offered at: 320,000

Type: **Apartmen** 

""""The construction of the new project has already commenced and it is on a frame stage. It is situated in Ekali and consists of 6 apartments (2 bedrooms each floor). The building is located in a quite privileged area with easy access to the motorway. The apartments will be equipped with DAC a/c system in the sitting areas and with a split units in the bedrooms. The Energy Efficiency is category A insulation. Delivery date 08/2025""""...