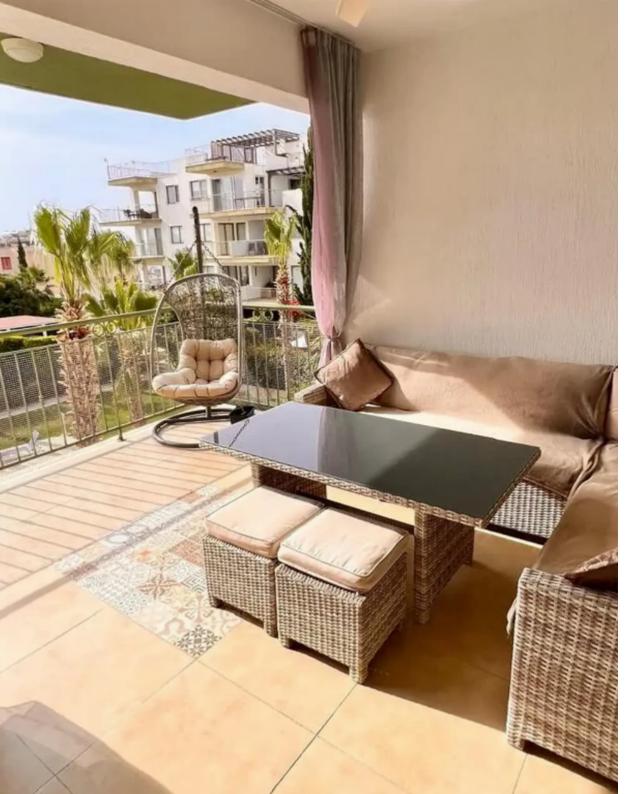

## 2-bedroom apartment f?r s?le

Paphos, Lidl-Tombs-Of-The-Kings-Moutallos-8015, Cyprus
This ad is presented by listings admin, under supervision from,
Licensed Real Estate Agent Reg no: 1234, Lic no: 603/E

**Offered at:** €270,000

**Estate ID:** 70063

**Ref:** ba5493811

Bedrooms: 2

Parking spaces: No cars

Available from: 2024-10-25

Offered at: 270,000

Гуре: **Apartmen** 