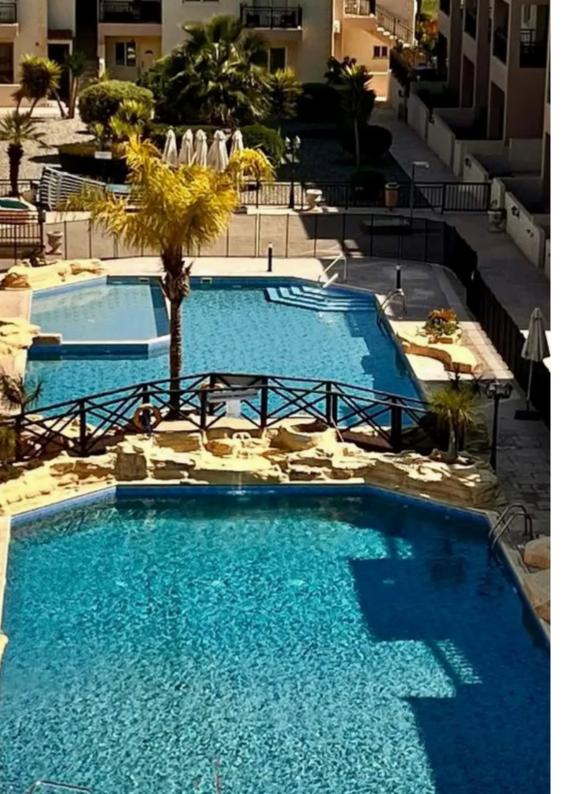

## 2-bedroom apartment f?r s?le

Paphos, Lidl-Tombs-Of-The-Kings-Moutallos-8015, Cyprus
This ad is presented by listings admin, under supervision from,
Licensed Real Estate Agent Reg no: 1234, Lic no: 603/E

**Offered at:** €270,000

**Estate ID:** 70063

**Ref:** ba5493811

Bedrooms: 2

Parking spaces: No cars

Available from: 2024-10-25

Offered at: 270,000

Гуре: **Apartmen** 