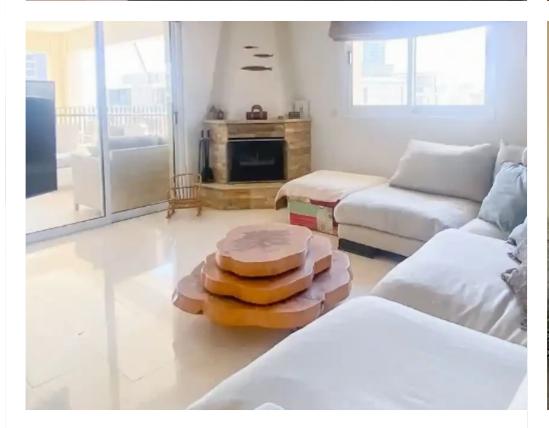

Offered at: €670,000 Estate ID: 70082 Ref: ba4925101

"""""This excellent and very spacious 2 bedroom apartment is originally made from 3 bedroom apartments and can be easily turned back into 3 bedroom. It is located just 300 meters from the sea, with walking distance to all necessary amenities - supermarkets, a variety of cafes, restaurants, banks, pharmacies etc. The apartment consists of a spacious living room, open plan kitchen, 2 bedrooms, 2 bathrooms plus 1 guest toilet, veranda and built in barbeque. It also boasts a nice view, is in excellent condition, with a cozy modern renovation, has a fireplace and all the necessary kitchen appliances. Features • Easy access to main roads • Fitted wardrobes • Investment opportunity • Ver...