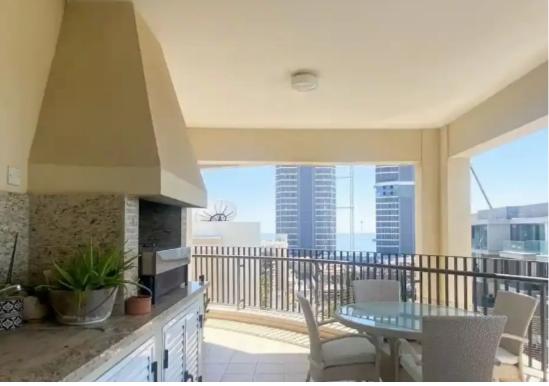

Offered at: €670,000 Estate ID: 70082 Ref: ba4925101

"""""This excellent and very spacious 2 bedroom apartment is originally made from 3 bedroom apartments and can be easily turned back into 3 bedroom. It is located just 300 meters from the sea, with walking distance to all necessary amenities - supermarkets, a variety of cafes, restaurants, banks, pharmacies etc. The apartment consists of a spacious living room, open plan kitchen, 2 bedrooms, 2 bathrooms plus 1 guest toilet, veranda and built in barbeque. It also boasts a nice view, is in excellent condition, with a cozy modern renovation, has a fireplace and all the necessary kitchen appliances. Features • Easy access to main roads • Fitted wardrobes • Investment opportunity • Ver...