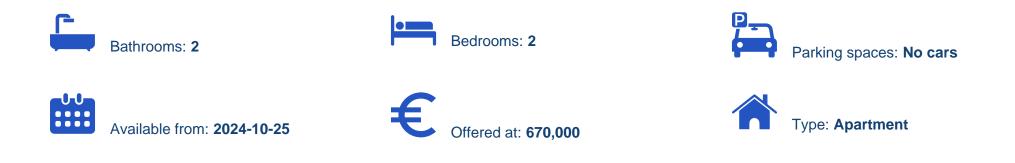

## 2-bedroom apartment f?r s?le

Limassol, Olympic-Residence-World-Trade-Center-Era-Neapoli-3107, Cyprus

This ad is presented by listings admin, under supervision from , Licensed Real Estate Agent Reg no: 1234, Lic no: 603/E

Offered at: €670,000 Estate ID: 70082 Ref: ba4925101

"""""This excellent and very spacious 2 bedroom apartment is originally made from 3 bedroom apartments and can be easily turned back into 3 bedroom. It is located just 300 meters from the sea, with walking distance to all necessary amenities - supermarkets, a variety of cafes, restaurants, banks, pharmacies etc. The apartment consists of a spacious living room, open plan kitchen, 2 bedrooms, 2 bathrooms plus 1 guest toilet, veranda and built in barbeque. It also boasts a nice view, is in excellent condition, with a cozy modern renovation, has a fireplace and all the necessary kitchen appliances. Features • Easy access to main roads • Fitted wardrobes • Investment opportunity • Ver...