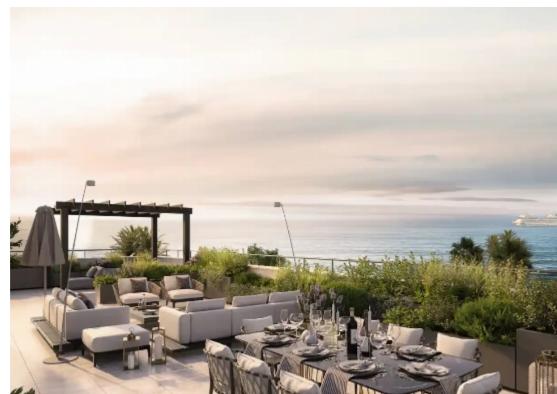

Гуре: **Apartment** 

with panoramic sea view • 3m floor to ceiling height • VRV system • Underfloor heating • Double-glazed windows • Roof garden • Parking spaces The project is perfect for the market because it's location is at one of the best seaside habitats of the Mediterranean, among trendy cafes & Double-glazed windows • Roof garden • Parking spaces The project is perfect for the market because it's location is at one of the best seaside habitats of the Mediterranean, among trendy cafes & Double-glazed windows • Roof garden • Parking spaces The project is perfect for the market because it's location is at one of the best seaside habitats of the Mediterranean, among trendy cafes & Double-glazed windows • Roof garden • Parking spaces The project is perfect for the market because it's location is at one of the best seaside habitats of the Mediterranean, among trendy cafes & Double-glazed windows • Roof garden • Parking spaces The project is perfect for the market because it's location is at one of the best seaside habitats of the Mediterranean, among trendy cafes & Double-glazed windows • Roof garden • Parking spaces The project is perfect for the market because it's location is at one of the best seaside habitats of the Mediterranean, among trendy cafes & Double-glazed windows • Roof garden • Parking spaces The project is perfect for the market because it's location is at one of the best seaside habitats of the Mediterranean, among trendy cafes & Double-glazed windows • Roof garden • Parking spaces The project is perfectly better the project is perfectly better the project is perfectly designed apartments and a comfortable parking place. The building also offers a huge roof ...