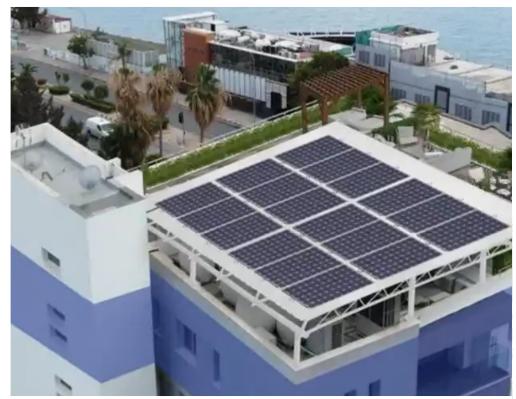

Гуре: **Apartment** 

with panoramic sea view • 3m floor to ceiling height • VRV system • Underfloor heating • Double-glazed windows • Roof garden • Parking spaces The project is perfect for the market because it's location is at one of the best seaside habitats of the Mediterranean, among trendy cafes & Double-glazed windows • Roof garden • Parking spaces The project is perfect for the market because it's location is at one of the best seaside habitats of the Mediterranean, among trendy cafes & Double-glazed windows • Roof garden • Parking spaces The project is perfect for the market because it's location is at one of the best seaside habitats of the Mediterranean, among trendy cafes & Double-glazed windows • Roof garden • Parking spaces The project is perfect for the market because it's location is at one of the best seaside habitats of the Mediterranean, among trendy cafes & Double-glazed windows • Roof garden • Parking spaces The project is perfect for the market because it's location is at one of the best seaside habitats of the Mediterranean, among trendy cafes & Double-glazed windows • Roof garden • Parking spaces The project is perfect for the market because it's location is at one of the best seaside habitats of the Mediterranean, among trendy cafes & Double-glazed windows • Roof garden • Parking spaces The project is perfect for the market because it's location is at one of the best seaside habitats of the Mediterranean, among trendy cafes & Double-glazed windows • Roof garden • Parking spaces The project is perfectly better the project is perfectly better the project is perfectly designed apartments and a comfortable parking place. The building also offers a huge roof ...