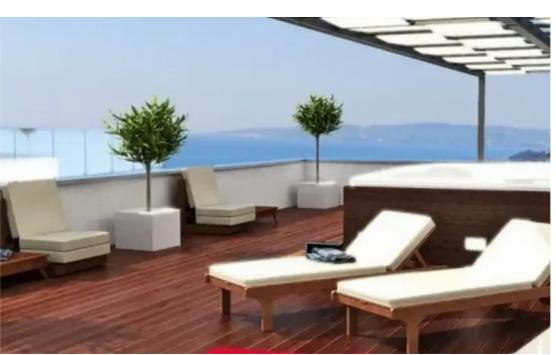

Гуре: **Apartment** 

with panoramic sea view • 3m floor to ceiling height • VRV system • Underfloor heating • Double-glazed windows • Roof garden • Parking spaces The project is perfect for the market because it's location is at one of the best seaside habitats of the Mediterranean, among trendy cafes & Double-glazed windows • Roof garden • Parking spaces The project is perfect for the market because it's location is at one of the best seaside habitats of the Mediterranean, among trendy cafes & Double-glazed windows • Roof garden • Parking spaces The project is perfect for the market because it's location is at one of the best seaside habitats of the Mediterranean, among trendy cafes & Double-glazed windows • Roof garden • Parking spaces The project is perfect for the market because it's location is at one of the best seaside habitats of the Mediterranean, among trendy cafes & Double-glazed windows • Roof garden • Parking spaces The project is perfect for the market because it's location is at one of the best seaside habitats of the Mediterranean, among trendy cafes & Double-glazed windows • Roof garden • Parking spaces The project is perfect for the market because it's location is at one of the best seaside habitats of the Mediterranean, among trendy cafes & Double-glazed windows • Roof garden • Parking spaces The project is perfect for the market because it's location is at one of the best seaside habitats of the Mediterranean, among trendy cafes & Double-glazed windows • Roof garden • Parking spaces The project is perfectly better the project is perfectly better the project is perfectly designed apartments and a comfortable parking place. The building also offers a huge roof ...