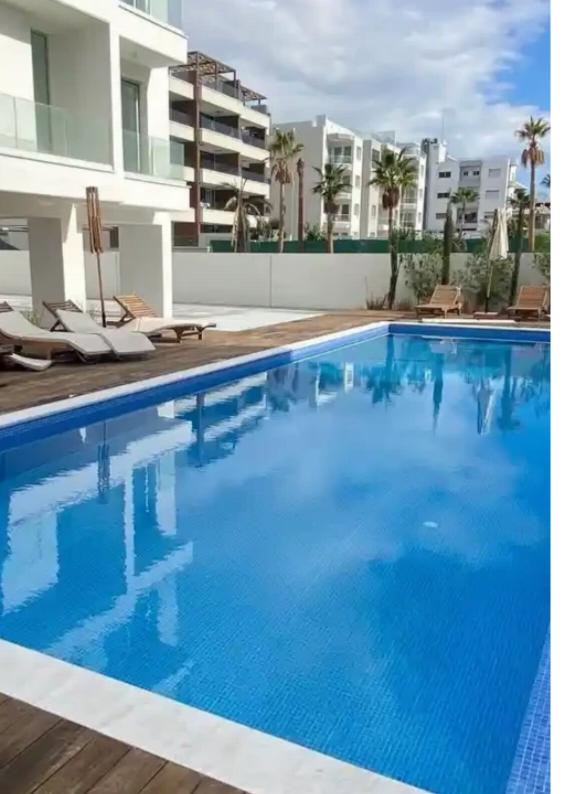

Offered at: **580,000** 

Type: Apartment

"""""This spacious apartment has an open plan living and dining area and kitchen. Living area with a fireplace leads out to a large veranda with private jacuzzi and lounge area with beautiful town and mountain views. Property has are 3 large bedrooms. Master bedroom has en-suite facilities. A family bathroom and a guest WC conclude the apartment. The apartment has hi-end finishes, modern design and excellent specifications. Covered parking available. LOCATION 700m to Sandy Beach 300m to amenities 50 km to Larnaca International Airport""""""""...