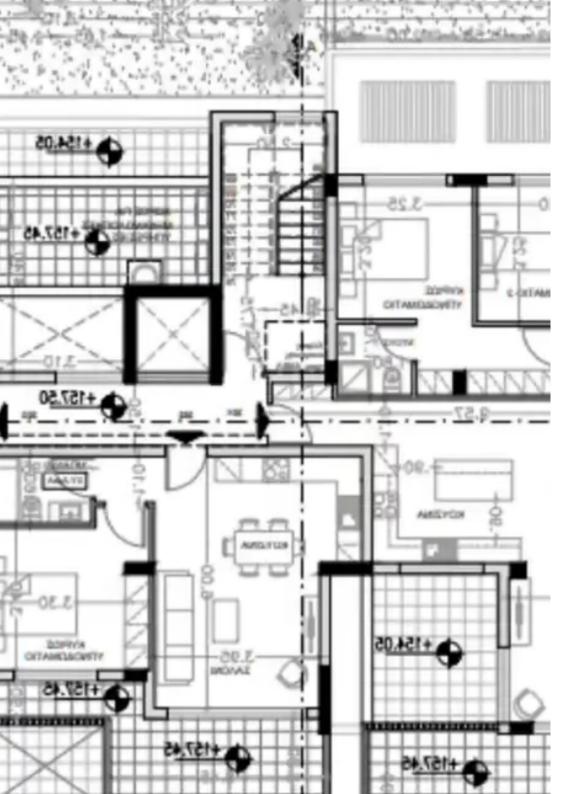

## 3-bedroom apartment f?r s?le

Limassol, Panthea-Grammar-School-Agios-Athanasios-4105, Cyprus

This ad is presented by listings admin, under supervision from , Licensed Real Estate Agent Reg no: 1234, Lic no: 603/E

ype: **Apartment** 

""""""A new complex in the hills of the Panthea district, Limassol. The modern project is located near the prestigious private schools of the city, with convenient access to the highway, a 10-minute drive from the beaches and the business part of the city. This is an ideal home for those who appreciate a refined life, as well as for buyers who want to invest in promising real estate in prestigious locations. Delivery 2025/07""""""...