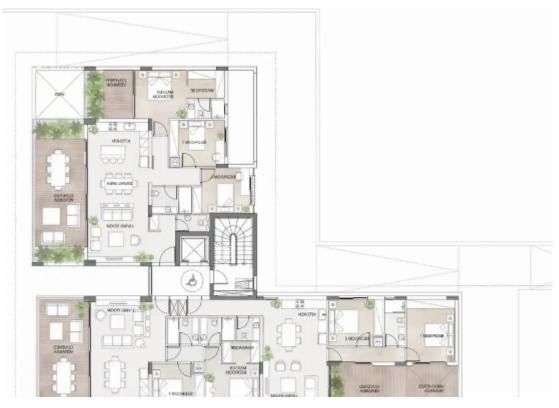

Гуре: **Apartment** 

"""""New upcoming project in Columbia area in Limassol. Columbia area is certainly one of Limassol's most cosmopolitan areas with many affluent international citizens choosing this part of the city to call home. This modern neighbourhood is pampered with modern residences, parks and safe spaces for afternoon walks and leisure. The charm with this locality is that this contemporary and serene setting is placed close to both the beachfront and the epicentre of the city. Limassol is literally at your feet with 10' minute walks from schools, primary services, the high street or the scenic coast. All 11 apartments are designed and built to the highest standards with all the advantages of ...