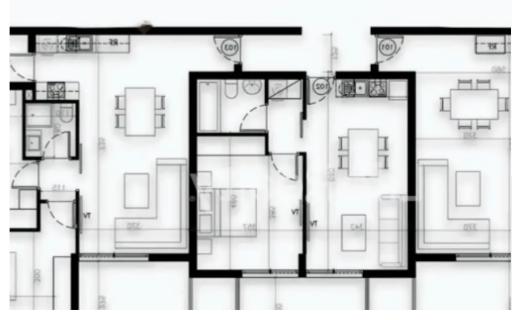

**Estate ID:** 70134

**Ref:** ba5494050

Bathrooms: 2

Bedrooms: 2

Parking spaces: Covered cars

Available from: 2024-10-25

Offered at: 250,00

Гуре: **Apartment** 

"""Presenting this exquisite three-floor building nestled in the Parekklisia area in Limassol. Conveniently located approximately 20 minutes from Limassol city center and 5 minutes from the highway and the beach, this property offers seamless access to a variety of amenities. Designed and constructed with meticulous attention to detail, it caters to the tastes of both investors and buyers. The apartments feature outstanding design and high-quality finishes, ensuring a lifestyle of sophistication and comfort. Each unit offers flexibility and space. Its proximity to essential services makes it an ideal choice for those seeking a suburban living experience. Apartments Specifications: - Cove...