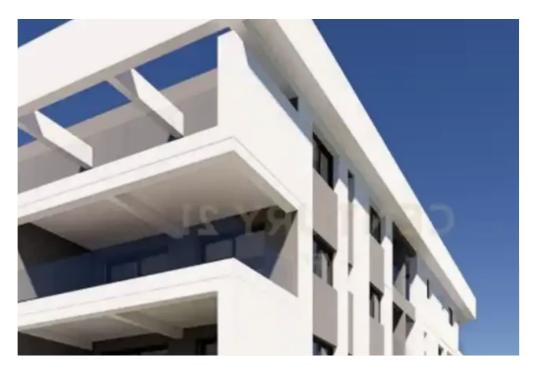

Гуре: **Apartment** 

"""Apartment For sale, floor: 1st, in Ypsonas. The Apartment is 77 sq.m.. It consists of: 2 bedrooms, 1 bathrooms, 1 wc and it also has 1 parkings (1 Closed), it has Alluminum frames with Double glazed windows, the energy certificate is: A and its floors are Tiles. The property's status is: Under construction, it is close to Park, Super Market, it has Nature view and it has West orientation, Quiet neighborhood, Solar panels. Price: