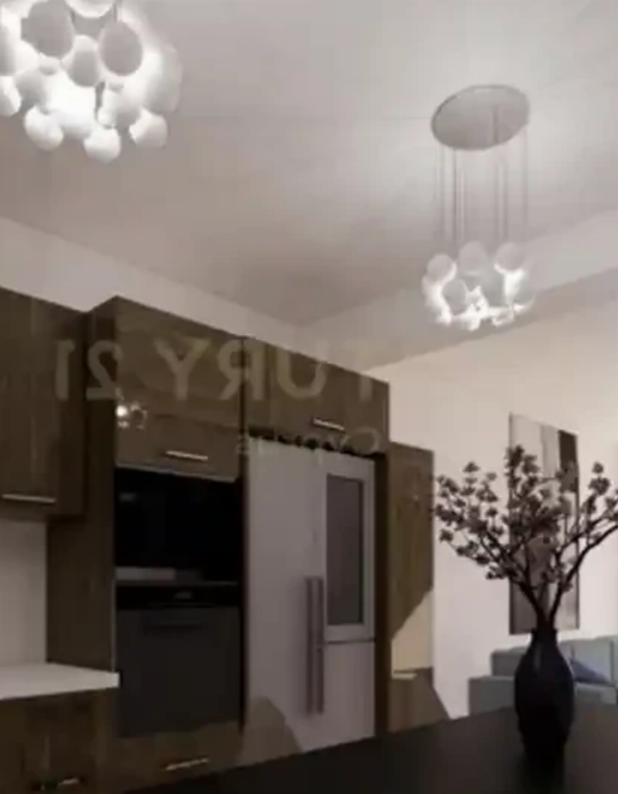

Гуре: **Apartment** 

"""Apartment For sale, floor: 1st, in Ypsonas. The Apartment is 77 sq.m.. It consists of: 2 bedrooms, 1 bathrooms, 1 wc and it also has 1 parkings (1 Closed), it has Alluminum frames with Double glazed windows, the energy certificate is: A and its floors are Tiles. The property's status is: Under construction, it is close to Park, Super Market, it has Nature view and it has West orientation, Quiet neighborhood, Solar panels. Price: