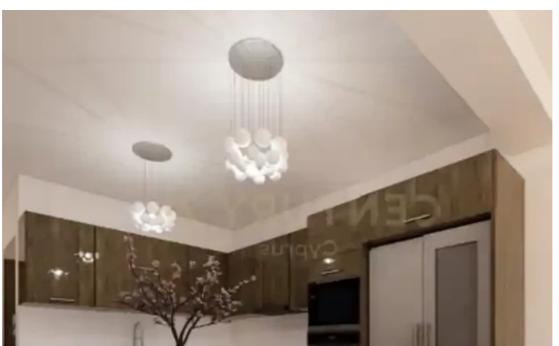

Гуре: **Apartment** 

"""Apartment For sale, floor: 1st, in Ypsonas. The Apartment is 77 sq.m.. It consists of: 2 bedrooms, 1 bathrooms, 1 wc and it also has 1 parkings (1 Closed), it has Alluminum frames with Double glazed windows, the energy certificate is: A and its floors are Tiles. The property's status is: Under construction, it is close to Park, Super Market, it has Nature view and it has West orientation, Quiet neighborhood, Solar panels. Price: