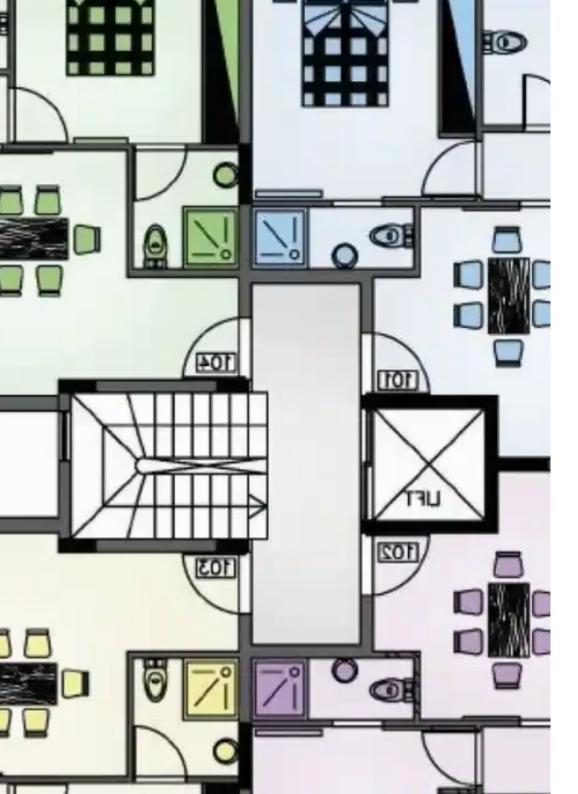

ype: **Apartment** 

"""""For sale is a modern 2-bedroom apartment located in the Germasogeia area, just 500 meters from the sea. The project consists of 9 apartments, which ensures maximum privacy. Green area and communal swimming pool, underground parking. The apartment has an air conditioning system and underfloor heating. A spacious veranda. Storage room.""""""...