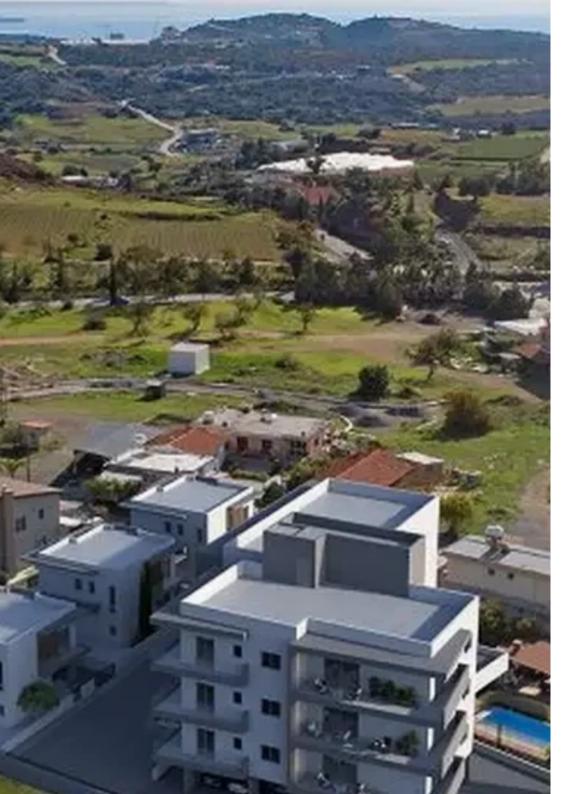

Type: Apartment

Raphael beach, near supermarkets, restaurants, public schools and various amenities. The development comprises of 13 spacious apartments (one-two bedrooms). All apartments will be constructed to the highest standards using the latest techniques and the finest quality building materials with high end finishes. Provision of climate control system, provision of electrical heating, private parking and storage room for Flat"""""...