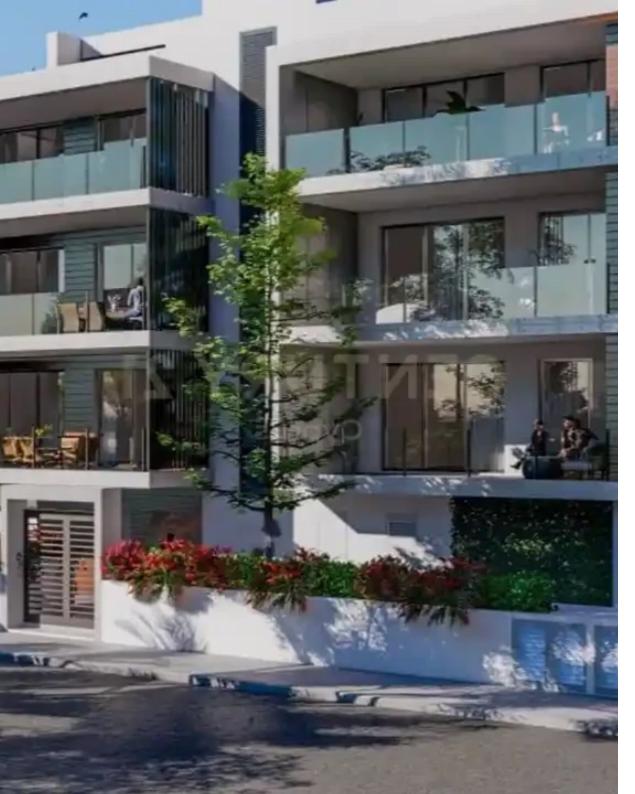

Гуре: **Apartment** 

and with easy access to the motorway. The project is a gated complex and consists of two 4-storey buildings, one with four apartments on each floor, and the other with three apartments on each floor. The landscaped territory of the complex includes a swimming pool, indoor and outdoor parking and green areas. Each apartment has a storage room and a parking space. The spacious verandas and roof terrace offer spectacular views of the city.""""...