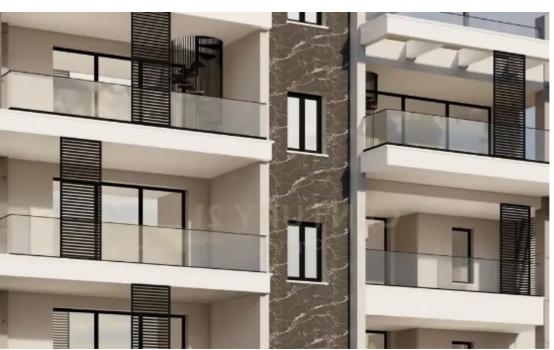

ype: **Apartment** 

""""""Ready to move in 2 bedroom apartment for sale in a new project in Limassol (Tsireio Area). Internal area is 81m2, covered veranda is 23m2, and 28m2 uncovered veranda. Located in a central but quiet location and combines quick access to the city-centre and the highway while being close to all amenities."""""""...