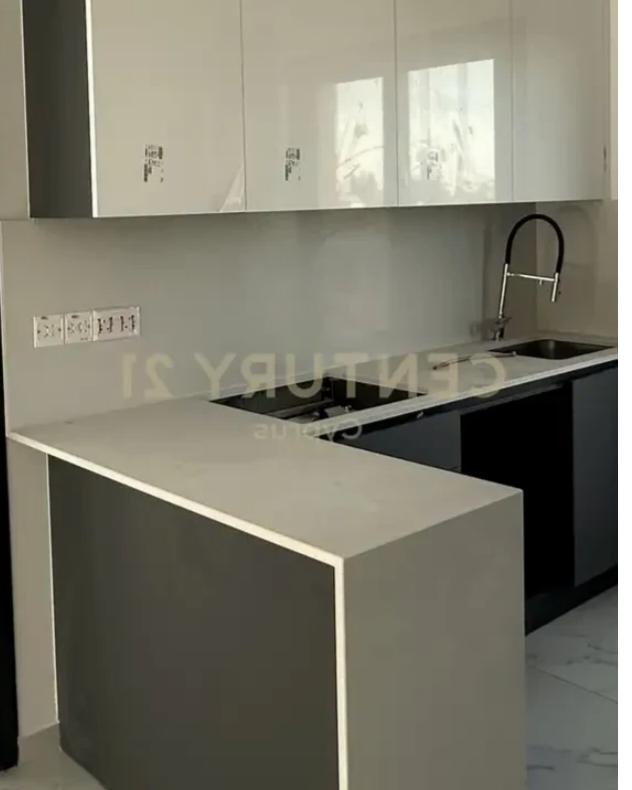

ype: **Apartment** 

""""""Ready to move in 2 bedroom apartment for sale in a new project in Limassol (Tsireio Area). Internal area is 81m2, covered veranda is 23m2, and 28m2 uncovered veranda. Located in a central but quiet location and combines quick access to the city-centre and the highway while being close to all amenities."""""""...