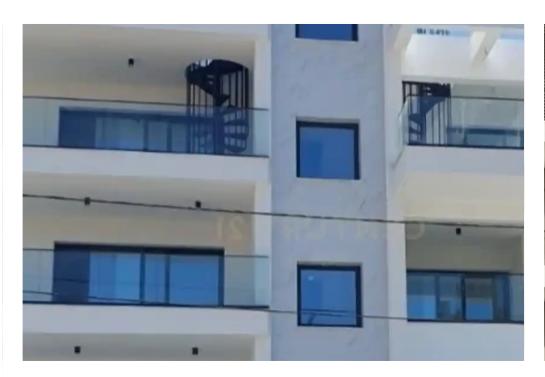

ype: **Apartment** 

""""""Ready to move in 2 bedroom apartment for sale in a new project in Limassol (Tsireio Area). Internal area is 81m2, covered veranda is 23m2, and 28m2 uncovered veranda. Located in a central but quiet location and combines quick access to the city-centre and the highway while being close to all amenities."""""""...