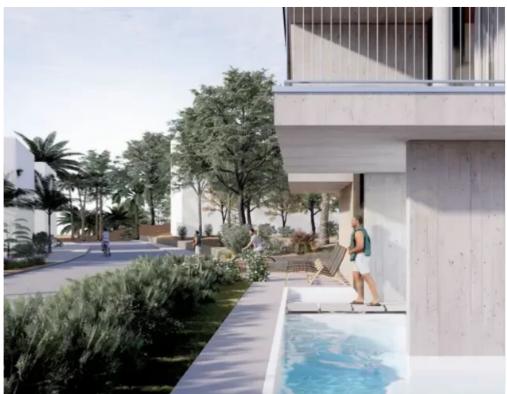

Гуре: **Apartment** 

sq.m. of covered verandas, this off-plan property offers a modern design and high-end features. It comprises 2 spacious bedrooms, 1 bathroom, 1 WC, and an open-plan kitchen and living room. The apartment includes a closed parking space, air conditioning, and double-glazed windows for energy efficiency (Energy Certificate: A). With tiled floors and stunning sea and city views, it is conveniently situated near the sea, mall, and city center.