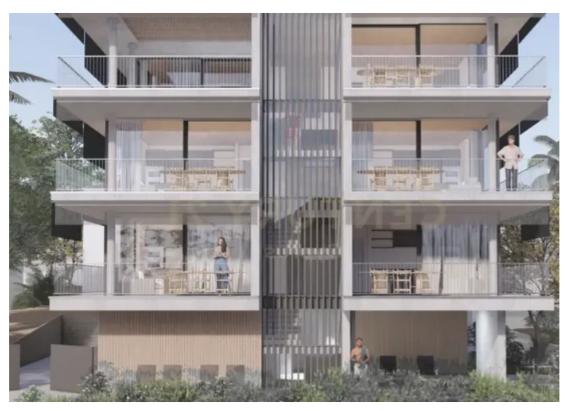

Гуре: **Apartment** 

sq.m. of covered verandas, this off-plan property offers a modern design and high-end features. It comprises 2 spacious bedrooms, 1 bathroom, 1 WC, and an open-plan kitchen and living room. The apartment includes a closed parking space, air conditioning, and double-glazed windows for energy efficiency (Energy Certificate: A). With tiled floors and stunning sea and city views, it is conveniently situated near the sea, mall, and city center.

Additional features include an elevator, storage room, security door, and security cameras, ensuring a...