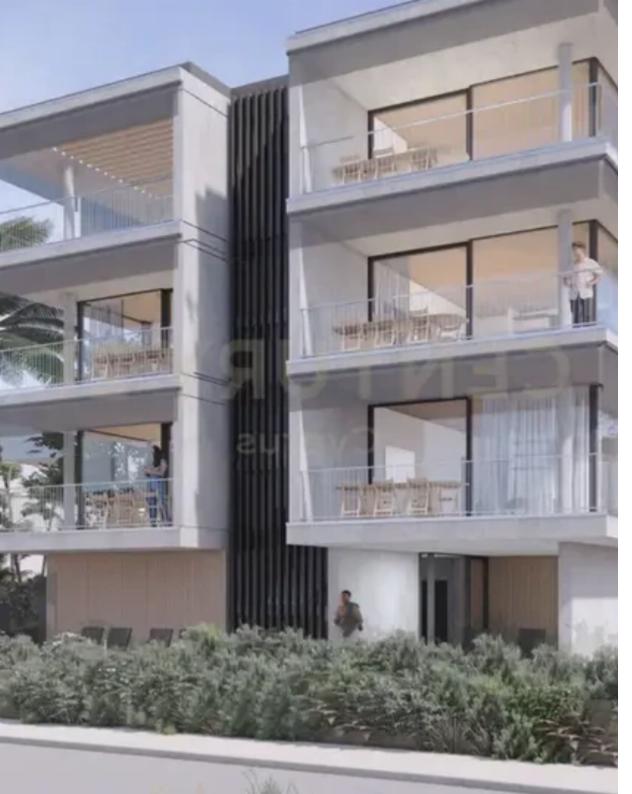

Гуре: **Apartment** 

sq.m. of covered verandas, this off-plan property offers a modern design and high-end features. It comprises 2 spacious bedrooms, 1 bathroom, 1 WC, and an open-plan kitchen and living room. The apartment includes a closed parking space, air conditioning, and double-glazed windows for energy efficiency (Energy Certificate: A). With tiled floors and stunning sea and city views, it is conveniently situated near the sea, mall, and city center.

Additional features include an elevator, storage room, security door, and security cameras, ensuring a...