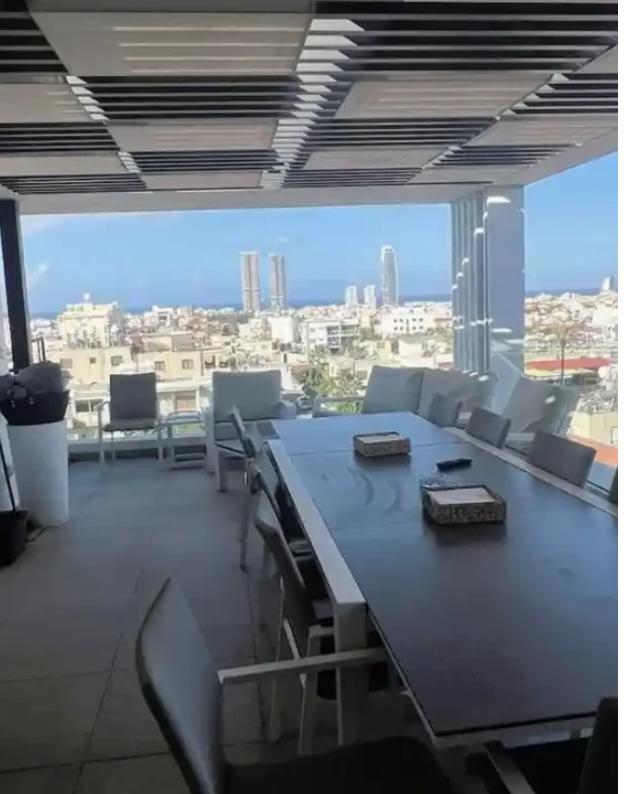

## 2-bedroom penthouse f?r s?le

Limassol, Grigori-Afxentiou-Timou-Prodromou-Mesa-Geitonia-4003, Cyprus

This ad is presented by listings admin, under supervision from , Licensed Real Estate Agent Reg no: 1234, Lic no: 603/E

**Offered at:** € 430,000

**Estate ID:** 70331

**Ref:** ba5353131

Bathrooms: 2

Bedrooms: 2

Parking spaces: No cars

Available from: 2024-10-25

Offered at: 430,00

Type: **Penthouse** 