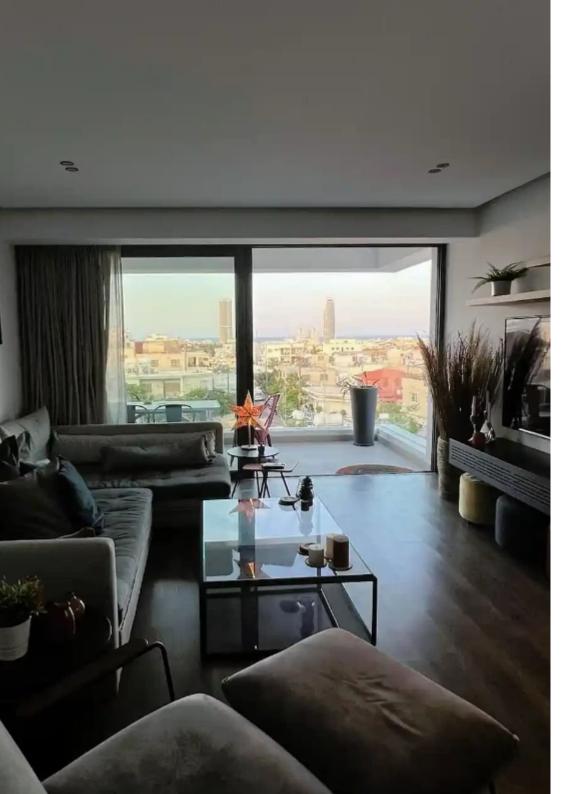

## 2-bedroom penthouse f?r s?le

Limassol, Grigori-Afxentiou-Timou-Prodromou-Mesa-Geitonia-4003, Cyprus

This ad is presented by listings admin, under supervision from , Licensed Real Estate Agent Reg no: 1234, Lic no: 603/E

**Offered at:** € 430,000

**Estate ID:** 70331

**Ref:** ba5353131

Bathrooms: 2

Bedrooms: 2

Parking spaces: No cars

Available from: 2024-10-25

Offered at: 430,00

Type: **Penthouse** 