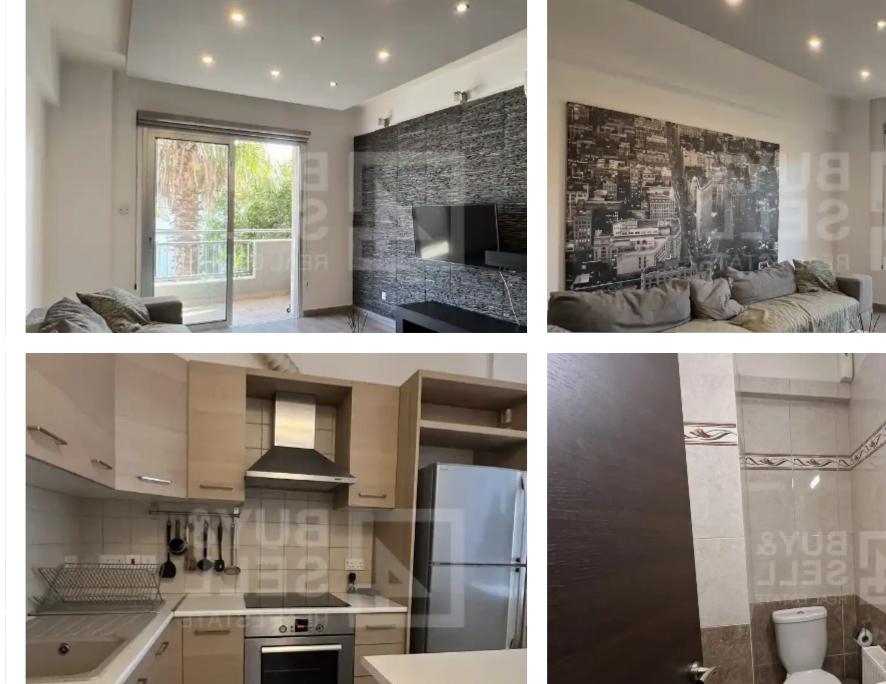

## 2-bedroom apartment f?r s?le

Limassol, Era-Apollon-Petros-And-Pavlos-3075, Cyprus This ad is presented by listings admin, under supervision from, Licensed Real Estate Agent Reg no: 1234, Lic no: 603/E

Offered at: € 300,000 Estate ID: 70384 Ref: ba5265314