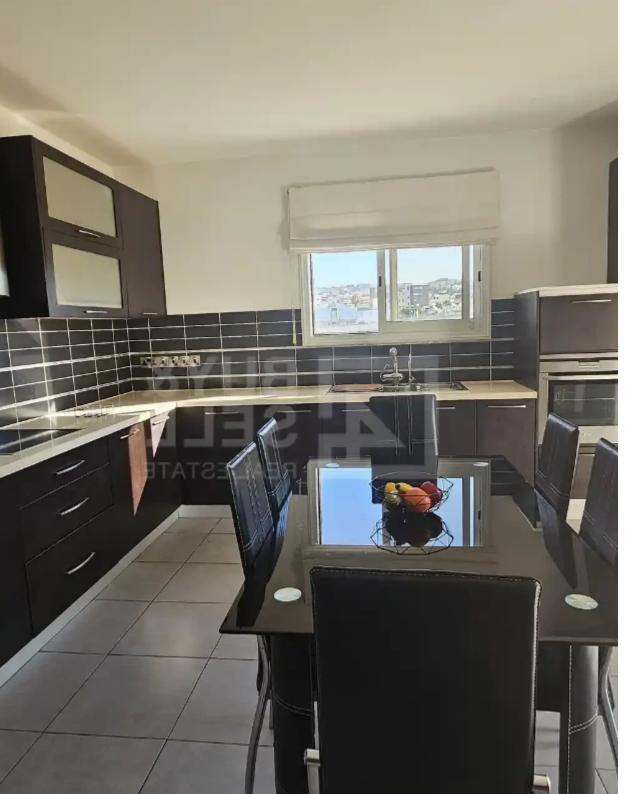

environment. Perfectly suited for those seeking a modern and convenient lifestyle, this fully furnished apartment is equipped with all the amenities you need. Key Features: ? Total Area: 117 sq.m. ?? Bedrooms: 2 large bedrooms ?? Kitchen & Entry Entry