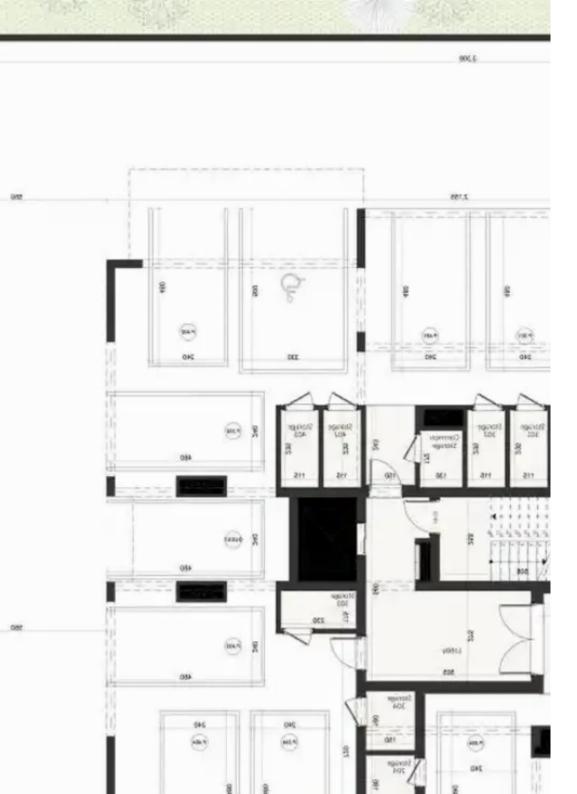

""""""An apartment for sale in a new residential complex in the area of Mesa Geitonia, Limassol. The complex is part of a modern, multifunctional project that includes residential and commercial buildings. The residential complex offers 16 carefully designed apartments, which are located on 4 floors. High-quality materials are used for the construction and decoration of apartments, all apartments meet the requirements of energy class A, have good thermal insulation, thermal aluminum windows and balcony doors, photovoltaic panels. Each apartment offers high ceilings, built-in kitchen, air conditioning and underfloor heating, video intercom system. There is a communal swimming pool on the te...