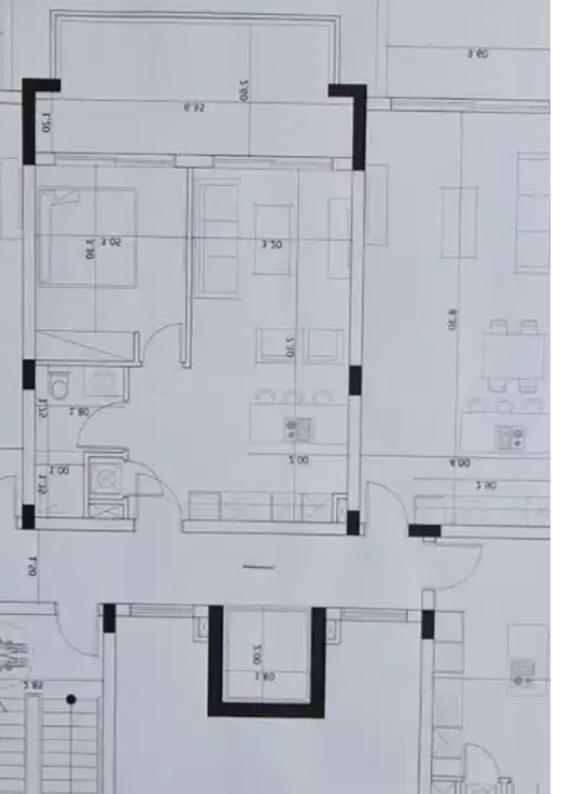

Offered at: €450,000 Estate ID: 70439 Ref: ba5353426

""""""Penthouse for sale in a new project in the area of Agios Athanasios (Limassol). The building is located close to the main road connecting the villages of Germasogeia and Agios Athanasios, which means quick and easy access to both roundabouts, offering privacy and quiet living in residential apartments. It will be a modern 3-storey building consisting of 15 modern apartments with high technical specifications, including 1 and 2 bedroom apartments with large covered verandas and 2 penthouse apartments with their own roof garden. Each apartment has its own storage room and covered parking.""""""...