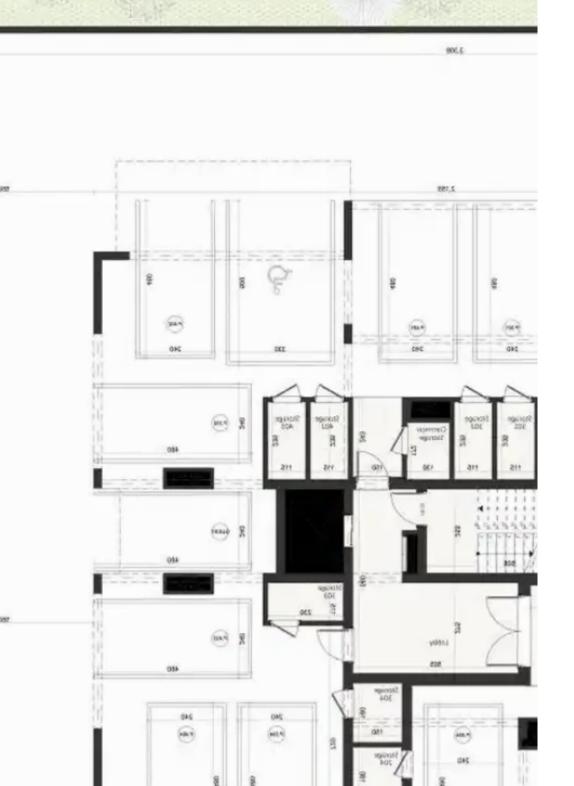

""""""""An apartment for sale in a new residential complex in the area of Mesa Geitonia, Limassol. The complex is part of a modern, multifunctional project that includes residential and commercial buildings. The residential complex offers 16 carefully designed apartments, which are located on 4 floors. High-quality materials are used for the construction and decoration of apartments, all apartments meet the requirements of energy class A, have good thermal insulation, thermal aluminum windows and balcony doors, photovoltaic panels. Each apartment offers high ceilings, built-in kitchen, air conditioning and underfloor heating, video intercom system. There is a communal swimming pool on the te...