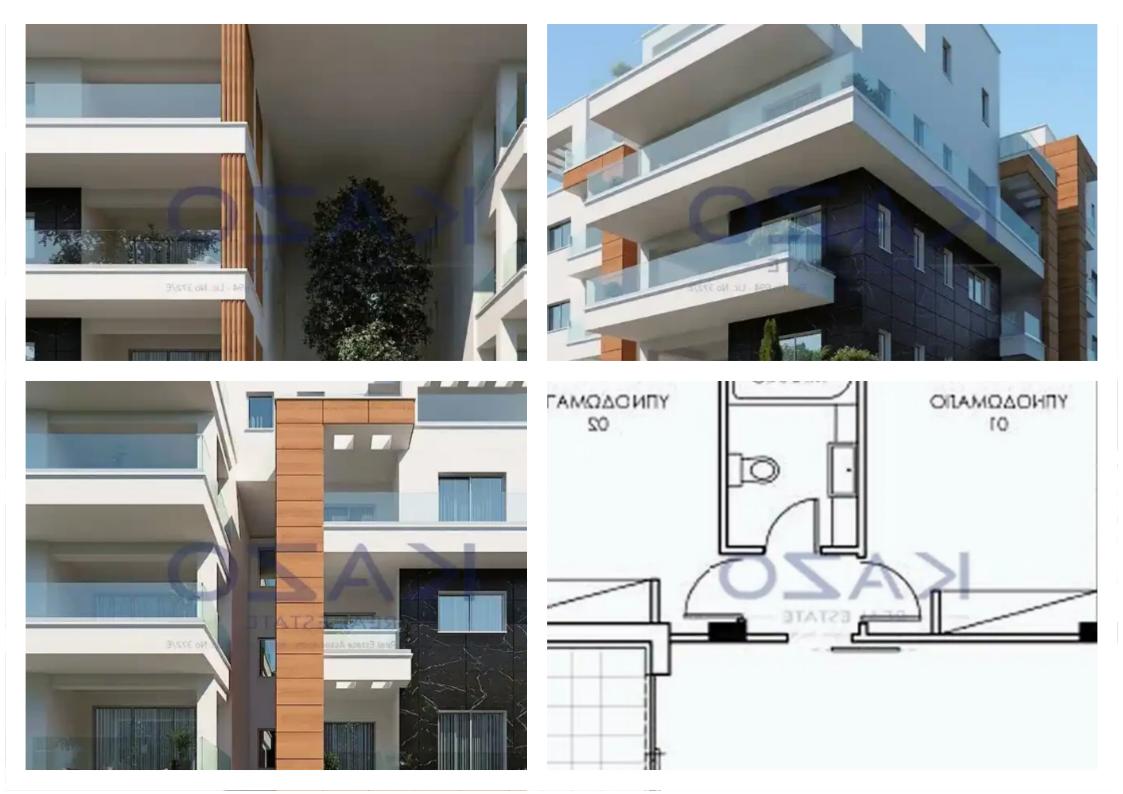

Offered at: €325,000 Estate ID: 70448 Ref: ba5441576

"""""This two-bedroom apartment is located in the Kato Polemidia area, north of the Limassol Motorway. It has an internal area of 87 square meters, a 28 square meters covered balcony, and 15 square meters of uncovered balcony. It is offered with a private covered parking space and a storage

unit."""""...