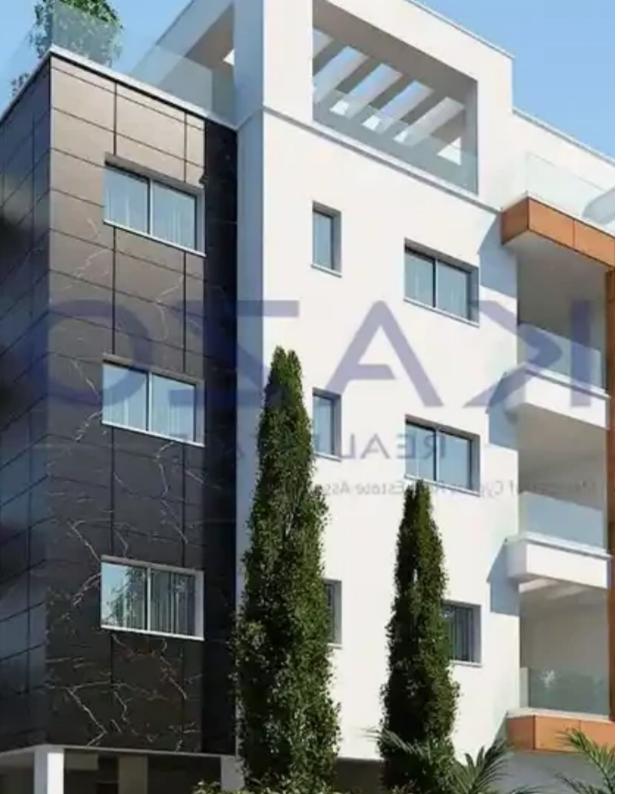

Offered at: €325,000 Estate ID: 70448 Ref: ba5441576

"""""This two-bedroom apartment is located in the Kato Polemidia area, north of the Limassol Motorway. It has an internal area of 87 square meters, a 28 square meters covered balcony, and 15 square meters of uncovered balcony. It is offered with a private covered parking space and a storage

unit."""""...