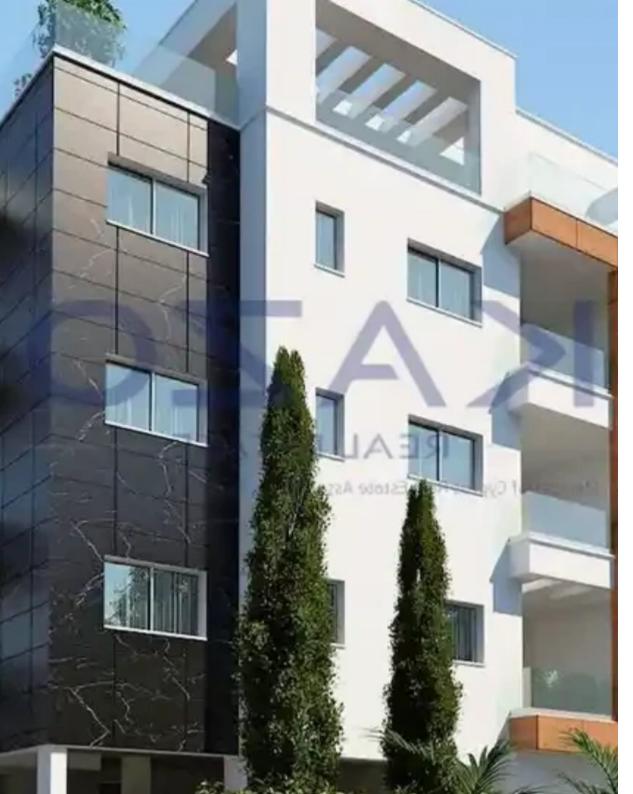

## 2-bedroom apartment f?r s?le

Limassol, Berengaria-Ville-Panagia-Evaggelistria-Kato-Polemidia-4158, Cyprus

This ad is presented by listings admin, under supervision from , Licensed Real Estate Agent Reg no: 1234, Lic no: 603/E

Offered at: 310,000

Type: Apartment

""""This two-bedroom apartment is located in the Kato Polemidia area, north of the Limassol Motorway. It has an internal area of 84 square meters, 30 square meters of covered balcony, and 15 square meters of uncovered balcony. It is offered with a private covered parking space and a storage unit.""""...