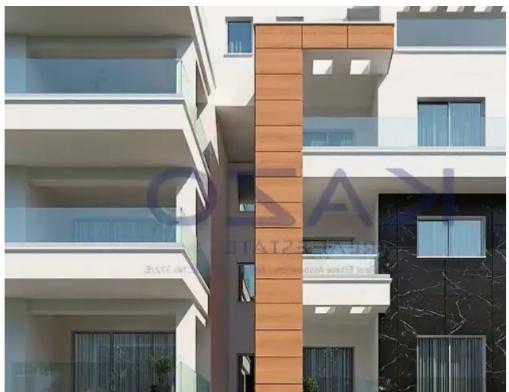

Offered at: 310,000

Type: Apartment

""""This two-bedroom apartment is located in the Kato Polemidia area, north of the Limassol Motorway. It has an internal area of 84 square meters, 30 square meters of covered balcony, and 15 square meters of uncovered balcony. It is offered with a private covered parking space and a storage unit.""""...