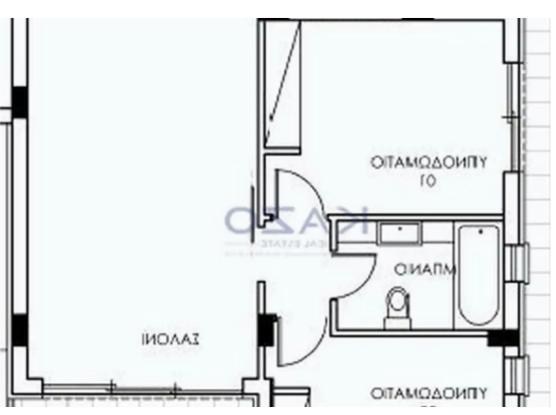

Offered at: 310,000

Type: Apartment

""""This two-bedroom apartment is located in the Kato Polemidia area, north of the Limassol Motorway. It has an internal area of 84 square meters, 30 square meters of covered balcony, and 15 square meters of uncovered balcony. It is offered with a private covered parking space and a storage unit.""""...