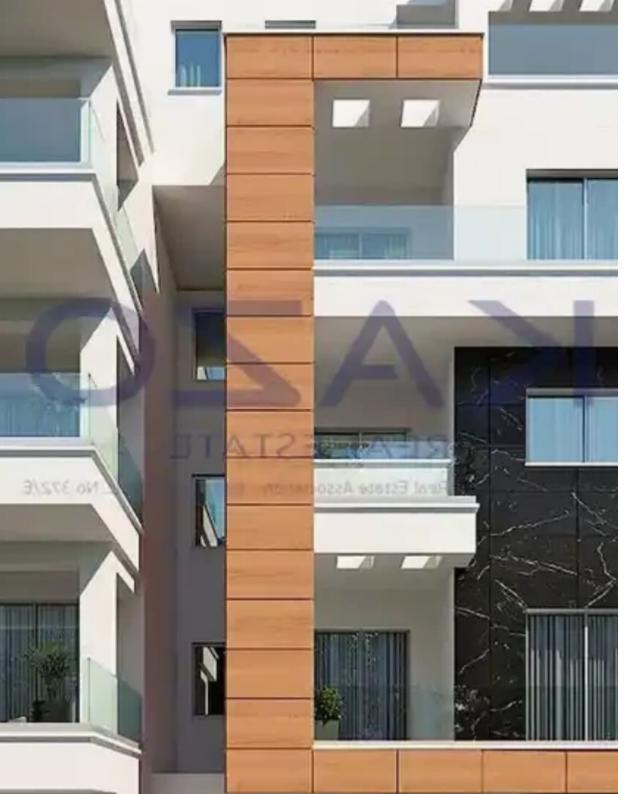

Offered at: **320,000** 

Type: Apartment

""""This two-bedroom apartment is located in the Kato Polemidia area, north of the Limassol Motorway. It has an internal area of 91 square meters and a 23 square meters covered balcony. It is offered with a private covered parking space and a storage unit.""""...