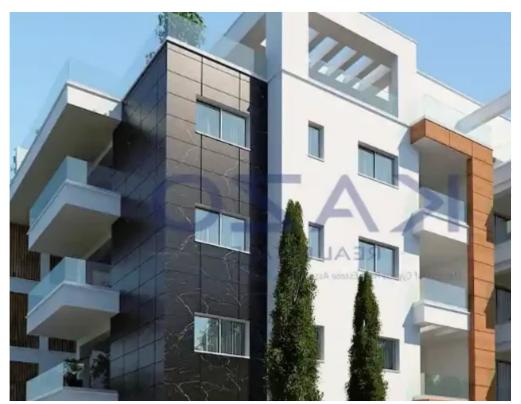

Offered at: **320,000** 

Type: Apartment

""""This two-bedroom apartment is located in the Kato Polemidia area, north of the Limassol Motorway. It has an internal area of 91 square meters and a 23 square meters covered balcony. It is offered with a private covered parking space and a storage unit.""""...