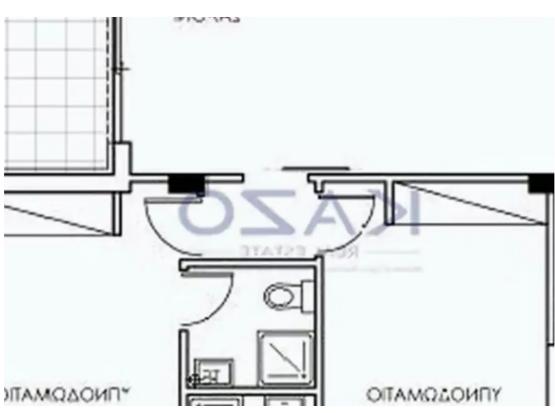

Offered at: **320,000** 

Type: Apartment

""""This two-bedroom apartment is located in the Kato Polemidia area, north of the Limassol Motorway. It has an internal area of 91 square meters and a 23 square meters covered balcony. It is offered with a private covered parking space and a storage unit.""""...